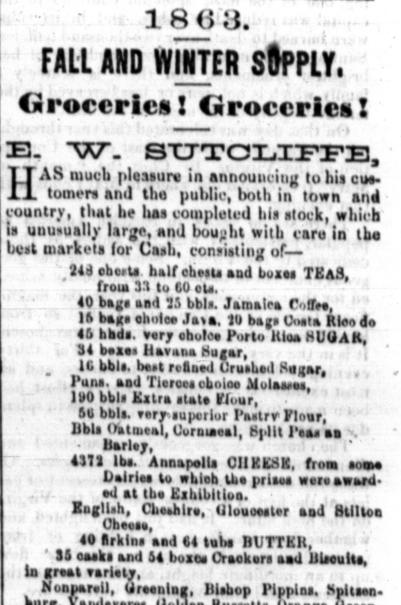

Yours obediently, WM. FETBERCOTT. To Mr. Edward Sanger. Wadham's Farm, Chipstable, near Wivelscombe, Somerset England. Dec. 9. 2m.-\_\_\_pd.

Nonpareil, Greening, Bishop Pippins. Spitzen-burg, Vandeveres, Golden Russetts, Orange Green-ings, Baldwins and other choice APPLES,

Oranges, Lemons, dates and figs, 550 boxes, half and qtr. boxes Raisins,

40 kegs , half and qur. best Malaga GRAPES.

6 hhds. Pickles, Sauces, Jams and Jellies; English and French Coccas and Chocolate; 45 cases of Spices of the best quality. CURRANTS, in tierces and bbls., best quality,

Citron, Orange and Lemon Peel, and a variety of other Sundriess which will be offered through the season at such prices that purchasers cannot but ixclaim " how cheap and how good !"

E. W. SUTCLIFFES, Tea, Coffee and Grocery Mart, And Branch, Brunswick st. November 25. The "Christian Messenger IS PUBLISHED