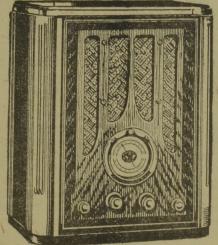

## VICTOR BATTERY SETS for both SHORT-and-LONG-WAVE RECEPTION!

VICTOR GLOBE-TROTTER

> \$8050 Less Batteries

This magnificent seven-tube superheterodyne receives all standard broadcasts, principal foreign short wave stations and some police calls. Excellent selectivity and sensitivity. Superb tone. Automatic volume control. Uses new 1000-hour battery, or storage battery.

EXACTLY AS ILLUSTRATED

VICTOR
GLOBE-TROTTER
\$1 1 Q 50
Less

A new triumph in Globe-Trotter performance. This battery-operated short and long wave set equals reception on electric sts costing \$70 more! Perfect tone with the 10 in. dynamic speaker. A radio that will far exceed your expectations. Uses 1000-hour battery, or storage battery.