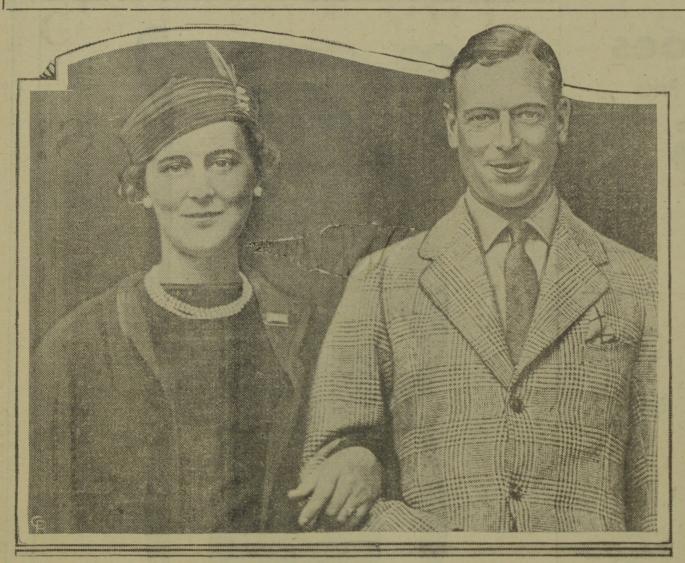

## HAPPY ROYAL COUPLE PREPARING FOR WEDDING

Here is the most recent photo of PRINCE GEORGE, now the Duke of Kent, and his bride-to-be, PRINCESS MARINA of Greece. The royal couple will be married in Westminster Abbey on November 29. They make a happy-looking couple.