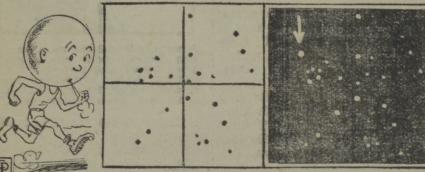

## Astronomical Triumph

DISCOVERY OF NEPTUNE WAS RESULT OF EXPERT MATHEMATICAL CALCULATION

Neptune as compared with Earth

Uranus puts on spurts.

Chart used by Galle in his search for Neptune, left; to right is same portion of sky, arrow indicating the planet in the field of vision.