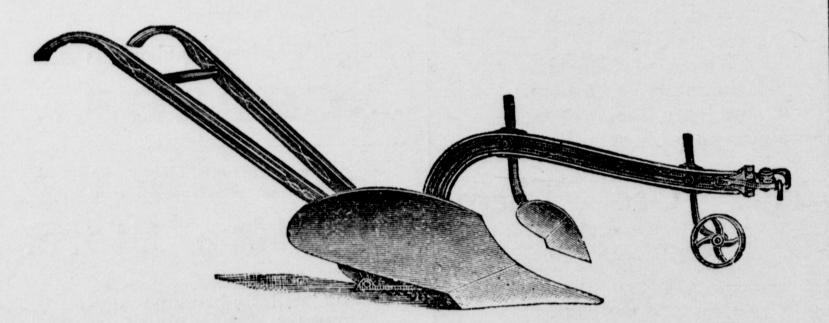

## Spring Rooth Barrows

Steel Frames, 16 or 18 Teeth, Wood Frames, 16 or 18 teeth, Price \$8.00 Price \$ 9.00

All the Teeth in our Harrows are made from the finest Spring Steel, and Tempered in Oil.

The Celebrated Syracuse Plows

with extra hard steel mould-board. We can supply this plow with chilled cast
Iron Mouldboard.

For sale by JOHN T. G. CARR.

Conne | Bros. M'fr., Woodstock.