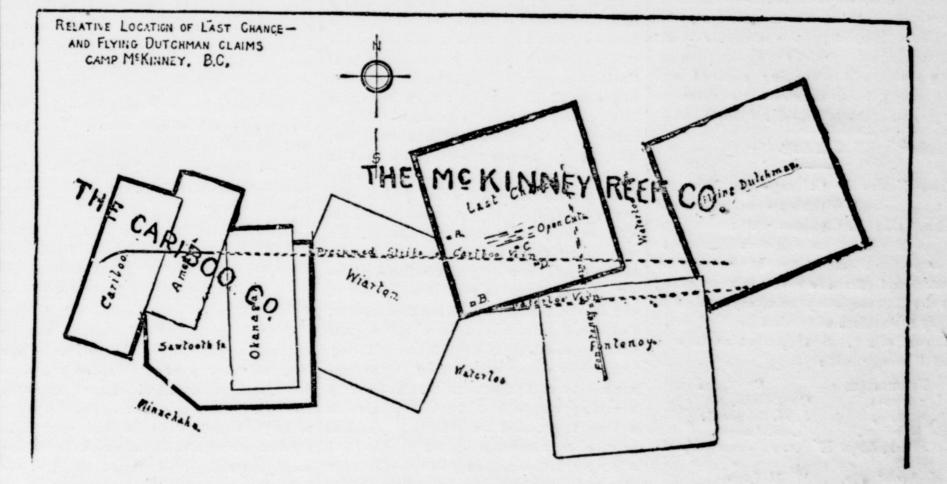

This Company is especially formed to acquire the "Last Chance" and "Flying Dutchman" Mineral Claims in Camp McKinney, in the me range as the Cariboo claims, The Last Chance being only separa ed from the Cariboo claims by the Wiarton Fraction.

ame range as the Carlooo claims. The Last Chance being only separated from the Carloob claims by the Wiarton Fraction. The Last Chance adjoins the Waterloo on one side, and on the other side the Fontency. There is no better investment in Camp McKinney to-day than these Claims offer to those with take stock in this company. Options were secured on these claims from Mr. Stephen Mangott before the full merits of the Camp were known to the public, at a price which would not be accepted to-day. Shareholders in the Company get the full benefit of the options, that were secured at

a price which would not be accepted to day. Shareholders in the Company get the full beddet of the options, that were secure at [20,000 in cash and \$20,000 in stock for the two claims.
The first issue of stock, consisting of 200,000 shares (par value \$50,000), is offered for sale at FIFTEEN CENTS PER SHARE, without deduction for commissions, so as to realize \$30,000. The Company can, from the sale of this stock, make all payments on both properties, and leave nearly \$10,000 in the Treasury to apply exclusively to development work.
After the sale of this issue of stock 280,000 shares (par value \$70,000), will remain in the Treasury for further development and