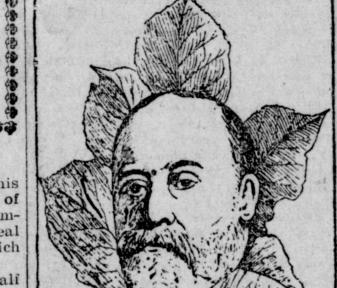

Do you suffer from sluggish liver? This is a picture of King Edward Most people do; and, in fact, this KNOW HOW TO SPEND.

leg-up, so to speak. Just press your hand heavily on the right side at the lower border of the ribs, and Stew your pumpkin (half of which neck to see them, or so low that the move it down slowly four or five inmash with a wooden spoon until knocking against them. Gold twist-times, and you will empty the over- music at a concert, or to a sermon