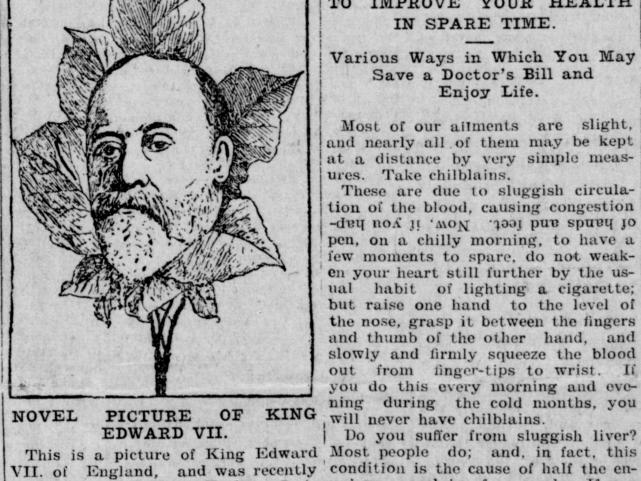

### SOME SIMPLE MEASURES, match for the countless cold microbes you breathe into it. And its TO IMPROVE YOUR HEALTH IN SPARE TIME. Save a Doctor's Bill and Enjoy Life.

Most of our ailments are slight, and nearly all of them may be kept at a distance by very simple measures. Take chilblains.

These are due to sluggish circulation of the blood, causing congestion of hands and feet. Now, if you happen, on a chilly morning, to have a few moments to spare, do not weaken your heart still further by the usual habit of lighting a cigarette; but raise one hand to the level of the nose, grasp it between the fingers and thumb of the other hand, and slowly and firmly squeeze the blood out from finger-tips to wrist. If you do this every morning and evening during the cold months, you PICTURE OF KING will never have chilblains.

Do you suffer from sluggish liver? This is a picture of King Edward Most people do; and, in fact, this KNOW HOW TO SPEND.

leg-up, so to speak. Just press your hand heavily on the right side at the lower border of the ribs, and Stew your pumpkin (half of which neck to see them, or so low that the move it down slowly four or five inmash with a wooden spoon until knocking against them. Gold twist-times, and you will empty the over- music at a concert, or to a sermon