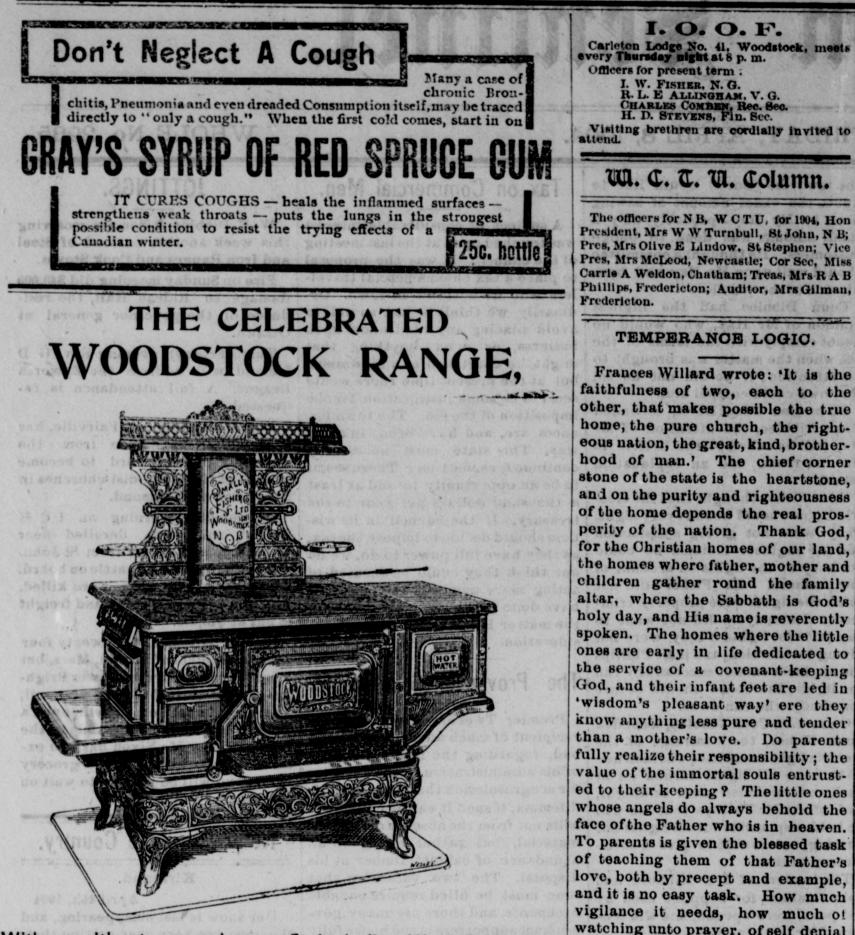

THE CARLETON SENTINEL, WOODSTOCK, N. B., APRIL 8, 1904.



With or without a complete outfit, including Wash Boiler, &c.

Keep Little Ones Well. There ought not to be any sickly, fretful, sleepless children—there would not be any if mothers gave their little ones an occasional dose of Baby's Own Tablets. The little ones are sickly and fretful and sleepless usually because of some stomach, bowel or teething trouble. These and the other minor ills of little ones are speedily relieved and promptly cured by Baby's Own Tablets, and the little one thrives and grows plump, sleeps well at night and lets the mother get her much needed rest as well. Mrs R M LaRue, Mountain, Ont, says:—"I can recommend Ont, says:-"I can recommend Baby's Own Tablets to all mothers Baby's Own Tablets to all mothers who have cross or delicate children. I do not know how I cou