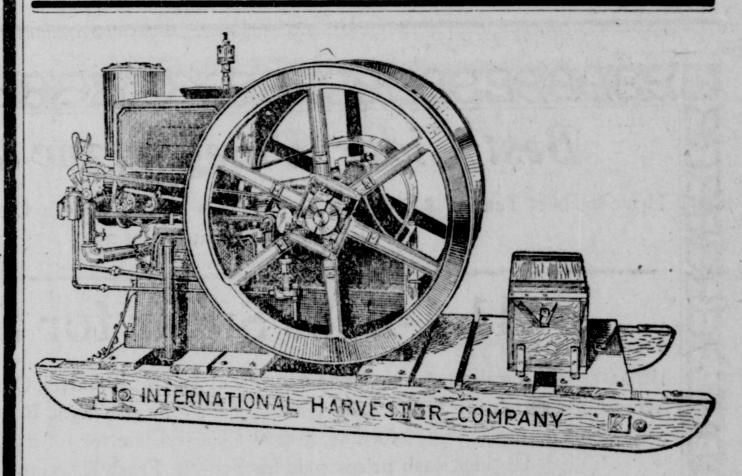

## Kerosene & Gasoline Engines Moody Threshers, Hoover Diggers

The International Titan Engine is the strongest and most durable Gasoline Engine on the market. It can be operated equally as well with Kerosene as Gasoline. As Kerosene is less than half the price of Gasoline it is the only practical Engine to buy