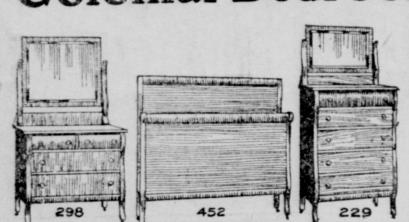

### Colonial Bedroom Suite

made of selected birch, empire mahogany finish, dull or polished. 298.—Dresser, 40 in. wide, 18 in.deep. British bevelled mirror,

452.—Bed, 53 in. high, 57 in. wide. Price . \$20.50 229.—Chiffonier, 33 in. wide, 18 in. deep.

British bevelled mirror, 14 x 24. Price . . \$18.90 Freight paid for Ontario, Quebec and the Maritime Provinces, \$25.00 and up. We defy competition. Our prices are the lowest in

WRITE FOR CATALOGUE TO CITY HOUSE FURNISHING COMPANY 1340 St. Lawrence Boulevard, . Montreal, Que.