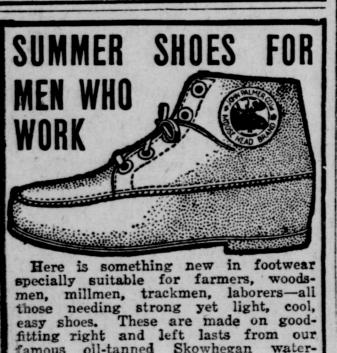

It is understood that Mr Carvell's action, in consulting Mn Jerome, was suggested by unquestioned British authorities and that his inter-

Here is something new in footwear specially suitable for farmers, woodsmen, millmen, trackmen, laborers—all those needing strong yet light, cool, easy shoes. These are made on good-fitting right and left lasts from our famous oil-tanned Skowhegan water-proof leather with waterproofed sole leather outsoles and solid insoles. leather outsoles and solid insoles. Palmer's "Moose Head Brand" "SUMMER PACKS" and "HARVEST SHOES"

are light weight, comfortable, durable working shoes for spring, summer and fall wear. Sold by leading dealers everywhere. If your merchant does not carry them write us, giving his name and address, and we will see that they are placed within your reach. Made 4, 6 and 9 inches high. 19 JOHN PALMER COMPANY, LIMITED