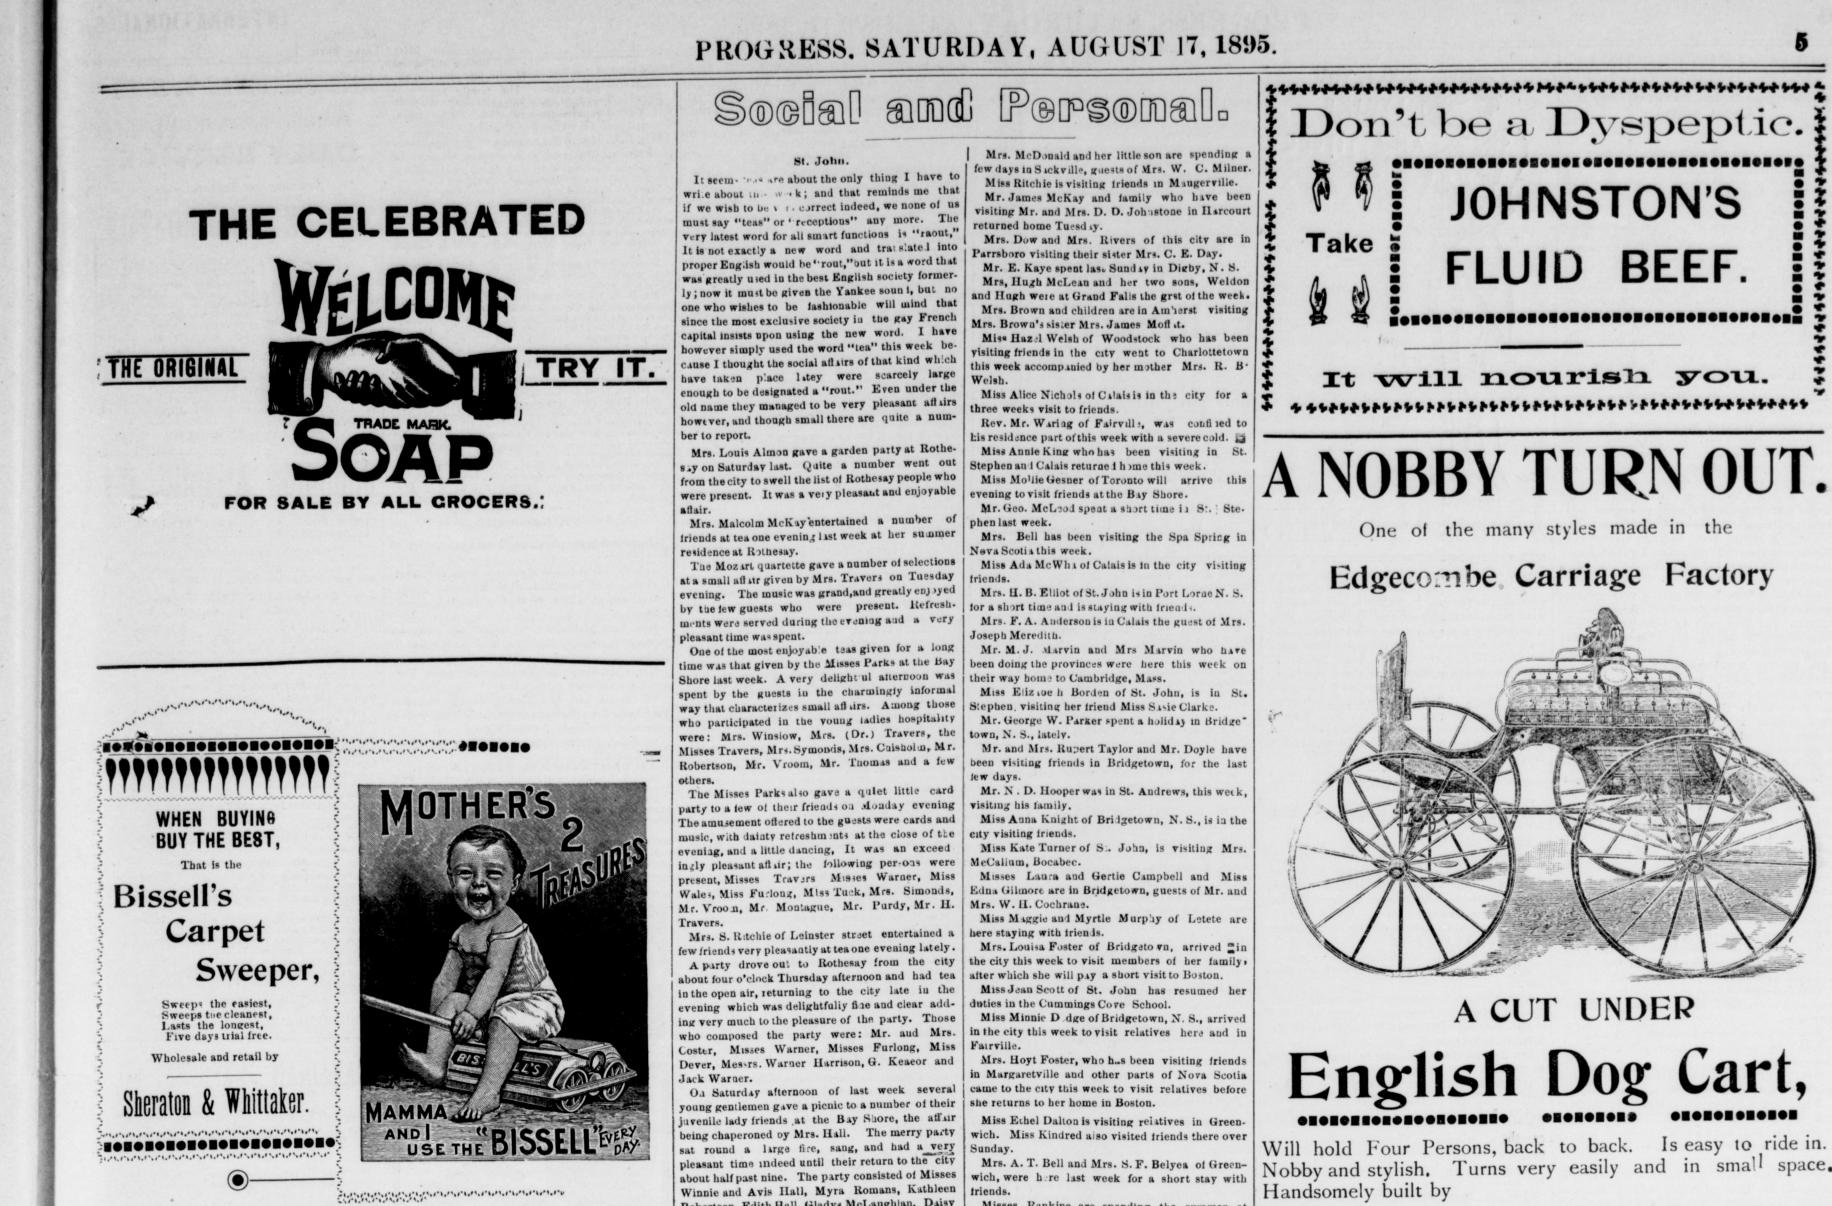

Musty Flavor

Robertson, Edith Hall, Gladys McLaughlan, Daisy Fairweather, Marie Furlong, Fannie DeForest, Messrs. Fred Sturdee, Harry Hall, Harry Clarke,

Bert Harrison, Guy Robinson, Hal Robertson, Lucien deBury. Mrs. Coster gave a small luncheon party Thursday afternoon in honor of Miss Wales, Miss Warner's guest, who will leave for her home next week. Mrs. Stanley Ritchie gave a small party on Friday evening at which only a few guests were present, but notwithstanding the limited number a very Seaton, May Hatneway, G. Smalley, Ruth Fairall

happy evening was spent. Mrs. Warner entertained a few friends very pleasantly last Friday evening for the entertainment of N. McIntyre. L. Leachler, Alice Plummer, Con her daughter's guest, Miss Wales, who has been stance Bruce, H. Bruce, C. Bruce, Florrie Watson quite extensively entertained since her arrival in the city.

On Satu:day afternoon a merry party of young folk drove out to Pokiok where they enjoyed themselves in picnic fashion and returned to the city in the evening. The party included Mr. and Mrs. Coster, Mr. and Mrs. Stanley Ritchie, Miss Wales, Miss Bayard, Misses Warner, Misses Furlong, Miss Dever, Messrs. Jack Warner, Kirkwood, Warner Harrison, R. Ritchie,

Mr. Montague of Boston who has been visiting at Dr. Travers left for home Wednesday morning Mrs. Warren Winslow, who spent the past month at the Bay Shore went home this week.

Mrs. John R. Armstrong and her daughter, Miss Avis, are at Annapolis for a two weeks visit to Dr. and Mrs. Robinson. Miss Celia Armstrong is in Charlottetown, the guest of Miss Peters. Mr. and Mrs. deWolfe Spurr spent Sunday and Monday in Hampton, guests of Mr. Samuel Hayward.

Mrs. H. deForest was in Moncton last week visit. ing Mrs. J. L Harris. Mrs. Domville, who spent a 'ew days lately in the

city returned to Rothesay on Tuesday Mr. A. O. Skinner and family have returned from the Cedars where they have been spending the

summer. Mr. A. Adams went to New York the first of the week for a short stay.

Countess deBury entertained a few friends on Wednesday evening. The Countess will be at home to her friends on Wednesday evening for the rest of the season.

The marriage of Miss Drinkwater and Mr. Timmerman wil take place in Montreal early in the winter; a little caughter of Mrs. Gardiner Taylor make their future home in St. John, they will be uite an acquisition to the city's social circles. Mrs. G. R. Pugsley will be at home every Thursday afternoon, at the Hotel Aberdeen in future. Mrs. J. D Hazen went to Fredericion last week to visit her children, who are spending the summer with relatives at Ocomocto.

Miss Flossie Stockton of St. John is visiting Dr. and Mrs. Stock on at their summer residence near Riverbank.

Miss King is in Fredericton, visiting Mrs. Brecken Miss Helen E. Smith, of New York is visiting

the city Mr. Jack Wetmore is spending a few days in Absolutely Pure, Fredericton.

Miss Alice Estey is visiting Mrs. William Cooper | pressing their sympathy with the bereaved parents.

Misses Rankine are spending the summer a Evandale on the river.

Miss Mabel Holder who has been in Hampton visiting her friend Miss Ritchie has returned home. Little Miss Edith Doherty entertained a number of her young friends at her home on Orange street Monday afternoon; a very pleasant time was spent. The tea table was beautifully decorated and dainties of various k nds were served to the young guests. Among those present were: Misses M.

Eva Swetka, G. Stamers, Winnie Blizard, H. Hailey, G. Smith, M. Hamilton. Jean McCaulay, C, Bailey, Edith Peters, P. Peters, V. Sandall, Kathleen Magee. Masters Louis Mott, Frank Simons, Willie Campbell, Willie Kerr, Stanley

Kerr, Augustus McLeod, Harry Doherty, Mrs. W. K. Reynolds who has been visiting in Maine for several weeks, has returned to St John. Conductor McKay of the P. E. I. railway has been enjoying his holidays in St. John. Mr. and Mrs. C. I. Nevins of Moncton are on a visit to St. John and are at Miss Nowlin's, Douglas

avenue. Mrs S. D. Scott of this city has been the guest of Mrs. Frank Lansdowne, Sussex, lately.

Miss Atherton is visiting friends in Welsford. Mrs. Charles Leetch returned Wednesday from Woodman's point where she spent a week as the guest of Mrs. Wilmot. Mr. Leetch returned Wed nesday from a trip to Montreal.

Mrs. F. O. Lee of Annapolis who has been visiting Mrs. Griffiths, Leinster street, "has returned home. She had a number of callers while in the city. Mrs Lee's mother, Mrs. Bond is visiting friends, in the

Mrs. C. K. Cameron is confined to her residence through illness.

Bishop Dunn of Quebec who has been visiting the Magdalene Islands is the guest of Arch. deacon Brigstocke this week.

The Attorney General and Mrs. Bla'r are think ing of a trip to the Pacific coast very soon, Mr. Frank W. Marsters, who has been visiting in

the city leff the middle of the week for his home in Omaha

Mr. and Mrs. A. H. Clarke of Canso, N. S., who have been visiting Mr. and Mrs. J. Alfred Clarke, returned home Wednesday.

Miss Ida Marsh has returned from a pleasant visit will go up to be bridesmaid. As they intend to to Richmond, Carleton Co., where she was the guest of Mrs. Horace King.

Mr. and Mrs. M. McDade have returned] to the city after a no t cho a le trip to St. Mar ins. Mr. and Mrs. Amory T. Skerry of Columbia Heights, Brooklyn, are guests of Mrs. H. B. White. Dr. and Mrs. Putnam of Chelses, Mass., are visit Mr. and Mrs. Gresham Mayes, West End.

Mr. Ralph Putnam, son of Dr. Joseph Patnam, 8 spending the week with his friend, Mr. Vincent Whte.

The triends of Dr. a id M .s. McLuren will symi pathize with them in the loss of their only child, a bright little girl of fi ze years, whose death occurred on Monday last after a very short illness. The funeral which took place on Wednesday iwas very largely attended, all classes of citizens thus ex-