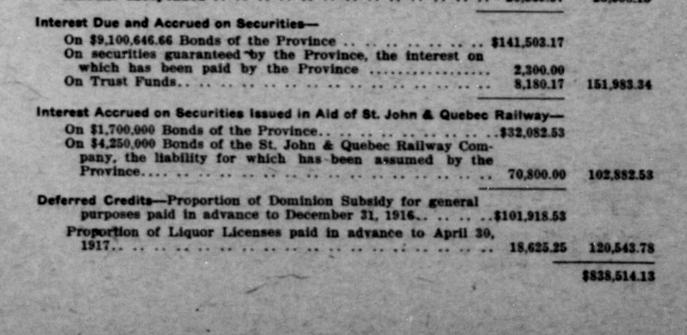

0

0

| Bonds issued, consisting of Subsidies to Railways, B                                                                                                                                                                                                                                                                                                                                                                                                                                                                                                                                                                                                                                                                                                                                                                                                                                                                                                                                                                                                                                                                                                                                                                                                                                                                                                                                                                                                                                                                                                                                                                                                                                                                                                                                                                                                                                                                                                                                                                                                                                                                           | the of Bonds issued,<br>thase of farm lands<br>in the proceeds of<br>muldings, Wharves,                         | 38,500.00                                                                                                                               |
|--------------------------------------------------------------------------------------------------------------------------------------------------------------------------------------------------------------------------------------------------------------------------------------------------------------------------------------------------------------------------------------------------------------------------------------------------------------------------------------------------------------------------------------------------------------------------------------------------------------------------------------------------------------------------------------------------------------------------------------------------------------------------------------------------------------------------------------------------------------------------------------------------------------------------------------------------------------------------------------------------------------------------------------------------------------------------------------------------------------------------------------------------------------------------------------------------------------------------------------------------------------------------------------------------------------------------------------------------------------------------------------------------------------------------------------------------------------------------------------------------------------------------------------------------------------------------------------------------------------------------------------------------------------------------------------------------------------------------------------------------------------------------------------------------------------------------------------------------------------------------------------------------------------------------------------------------------------------------------------------------------------------------------------------------------------------------------------------------------------------------------|-----------------------------------------------------------------------------------------------------------------|-----------------------------------------------------------------------------------------------------------------------------------------|
| etc., and special appropriations                                                                                                                                                                                                                                                                                                                                                                                                                                                                                                                                                                                                                                                                                                                                                                                                                                                                                                                                                                                                                                                                                                                                                                                                                                                                                                                                                                                                                                                                                                                                                                                                                                                                                                                                                                                                                                                                                                                                                                                                                                                                                               | 2,                                                                                                              | 81,910.59                                                                                                                               |
|                                                                                                                                                                                                                                                                                                                                                                                                                                                                                                                                                                                                                                                                                                                                                                                                                                                                                                                                                                                                                                                                                                                                                                                                                                                                                                                                                                                                                                                                                                                                                                                                                                                                                                                                                                                                                                                                                                                                                                                                                                                                                                                                | The second s  | 35,294.20                                                                                                                               |
| Sinking Fund Investments-Investments in Provincial<br>ernment Bonds.                                                                                                                                                                                                                                                                                                                                                                                                                                                                                                                                                                                                                                                                                                                                                                                                                                                                                                                                                                                                                                                                                                                                                                                                                                                                                                                                                                                                                                                                                                                                                                                                                                                                                                                                                                                                                                                                                                                                                                                                                                                           |                                                                                                                 | 1 - Barris                                                                                                                              |
| Cash in Banks                                                                                                                                                                                                                                                                                                                                                                                                                                                                                                                                                                                                                                                                                                                                                                                                                                                                                                                                                                                                                                                                                                                                                                                                                                                                                                                                                                                                                                                                                                                                                                                                                                                                                                                                                                                                                                                                                                                                                                                                                                                                                                                  | Contraction and a second se |                                                                                                                                         |
| a stand of the second of the                                                                                                                                                                                                                                                                                                                                                                                                                                                                                                                                                                                                                                                                                                                                                                                                                                                                                                                                                                                                                                                                                                                                                                                                                                                                                                                                                                                                                                                                                                                                                                                                                                                                                                                                                                                                                                                                                                                                                                                                               |                                                                                                                 |                                                                                                                                         |
| Bonuses received from Lumber Operators, etc.,                                                                                                                                                                                                                                                                                                                                                                                                                                                                                                                                                                                                                                                                                                                                                                                                                                                                                                                                                                                                                                                                                                                                                                                                                                                                                                                                                                                                                                                                                                                                                                                                                                                                                                                                                                                                                                                                                                                                                                                                                                                                                  | \$562,268.28                                                                                                    |                                                                                                                                         |
| posited in Bank (including interest accfued at 3                                                                                                                                                                                                                                                                                                                                                                                                                                                                                                                                                                                                                                                                                                                                                                                                                                                                                                                                                                                                                                                                                                                                                                                                                                                                                                                                                                                                                                                                                                                                                                                                                                                                                                                                                                                                                                                                                                                                                                                                                                                                               |                                                                                                                 | 27.498.82                                                                                                                               |
| and the second sec                                                                                                                                                                                                                                             | S16.                                                                                                            | 262,793 02                                                                                                                              |
| NoteNo value is included on the above Balance S<br>etc., as shown in the Published Accounts at October 31,<br>CAPITAL LIABILITIES                                                                                                                                                                                                                                                                                                                                                                                                                                                                                                                                                                                                                                                                                                                                                                                                                                                                                                                                                                                                                                                                                                                                                                                                                                                                                                                                                                                                                                                                                                                                                                                                                                                                                                                                                                                                                                                                                                                                                                                              | heet in respect of Crow<br>1916.                                                                                |                                                                                                                                         |
| Funded Debt-                                                                                                                                                                                                                                                                                                                                                                                                                                                                                                                                                                                                                                                                                                                                                                                                                                                                                                                                                                                                                                                                                                                                                                                                                                                                                                                                                                                                                                                                                                                                                                                                                                                                                                                                                                                                                                                                                                                                                                                                                                                                                                                   |                                                                                                                 |                                                                                                                                         |
| Provincial Debentures bearing 5 per cent. interest                                                                                                                                                                                                                                                                                                                                                                                                                                                                                                                                                                                                                                                                                                                                                                                                                                                                                                                                                                                                                                                                                                                                                                                                                                                                                                                                                                                                                                                                                                                                                                                                                                                                                                                                                                                                                                                                                                                                                                                                                                                                             | 1 665.500.00                                                                                                    |                                                                                                                                         |
| " " " 3½ per cent. interest                                                                                                                                                                                                                                                                                                                                                                                                                                                                                                                                                                                                                                                                                                                                                                                                                                                                                                                                                                                                                                                                                                                                                                                                                                                                                                                                                                                                                                                                                                                                                                                                                                                                                                                                                                                                                                                                                                                                                                                                                                                                                                    | 740,500.00                                                                                                      |                                                                                                                                         |
| " " " 3 per cent. interest                                                                                                                                                                                                                                                                                                                                                                                                                                                                                                                                                                                                                                                                                                                                                                                                                                                                                                                                                                                                                                                                                                                                                                                                                                                                                                                                                                                                                                                                                                                                                                                                                                                                                                                                                                                                                                                                                                                                                                                                                                                                                                     | 1,226,846.66                                                                                                    |                                                                                                                                         |
| and the second                                                                                                                                                                                                                                                                                                                                                                                                                                                                                                                                                                                                                                                                                                                                                                                                                                                                                                                                                                                                                                                                                                                                                                                                                                                                                                                                                                                                                                                                                                                                                                                                                                                                                                                                                                                                                                                                                                                                                                                                               | \$5,910,646.66                                                                                                  |                                                                                                                                         |
| New Brunswick Government Stock sold in London, 4                                                                                                                                                                                                                                                                                                                                                                                                                                                                                                                                                                                                                                                                                                                                                                                                                                                                                                                                                                                                                                                                                                                                                                                                                                                                                                                                                                                                                                                                                                                                                                                                                                                                                                                                                                                                                                                                                                                                                                                                                                                                               |                                                                                                                 |                                                                                                                                         |
| bearing interest at 4 per cent                                                                                                                                                                                                                                                                                                                                                                                                                                                                                                                                                                                                                                                                                                                                                                                                                                                                                                                                                                                                                                                                                                                                                                                                                                                                                                                                                                                                                                                                                                                                                                                                                                                                                                                                                                                                                                                                                                                                                                                                                                                                                                 | 2,190,000.00 \$9,                                                                                               | 100,646.66                                                                                                                              |
| Provincial Bonds issued in aid of the St. John &                                                                                                                                                                                                                                                                                                                                                                                                                                                                                                                                                                                                                                                                                                                                                                                                                                                                                                                                                                                                                                                                                                                                                                                                                                                                                                                                                                                                                                                                                                                                                                                                                                                                                                                                                                                                                                                                                                                                                                                                                                                                               |                                                                                                                 |                                                                                                                                         |
| , Railway Company, bearing interest at 41/2 per ce                                                                                                                                                                                                                                                                                                                                                                                                                                                                                                                                                                                                                                                                                                                                                                                                                                                                                                                                                                                                                                                                                                                                                                                                                                                                                                                                                                                                                                                                                                                                                                                                                                                                                                                                                                                                                                                                                                                                                                                                                                                                             |                                                                                                                 | 700,000.00                                                                                                                              |
| Bonds of the St. John & Quebec Railway Company,<br>bility for which has been assumed by the Provin                                                                                                                                                                                                                                                                                                                                                                                                                                                                                                                                                                                                                                                                                                                                                                                                                                                                                                                                                                                                                                                                                                                                                                                                                                                                                                                                                                                                                                                                                                                                                                                                                                                                                                                                                                                                                                                                                                                                                                                                                             |                                                                                                                 | 250,000.00                                                                                                                              |
| which we wanted may ever another of the record                                                                                                                                                                                                                                                                                                                                                                                                                                                                                                                                                                                                                                                                                                                                                                                                                                                                                                                                                                                                                                                                                                                                                                                                                                                                                                                                                                                                                                                                                                                                                                                                                                                                                                                                                                                                                                                                                                                                                                                                                                                                                 |                                                                                                                 |                                                                                                                                         |
| Liabilities for Capital Expenditures-                                                                                                                                                                                                                                                                                                                                                                                                                                                                                                                                                                                                                                                                                                                                                                                                                                                                                                                                                                                                                                                                                                                                                                                                                                                                                                                                                                                                                                                                                                                                                                                                                                                                                                                                                                                                                                                                                                                                                                                                                                                                                          | \$15,                                                                                                           | 050,646.66                                                                                                                              |
| On Moncton Bridge for extras as per estimate of vincial Engineer<br>On other Permanent Bridges                                                                                                                                                                                                                                                                                                                                                                                                                                                                                                                                                                                                                                                                                                                                                                                                                                                                                                                                                                                                                                                                                                                                                                                                                                                                                                                                                                                                                                                                                                                                                                                                                                                                                                                                                                                                                                                                                                                                                                                                                                 | 8 47,477.27                                                                                                     |                                                                                                                                         |
| Less unexpended balance of proceeds from Bonds                                                                                                                                                                                                                                                                                                                                                                                                                                                                                                                                                                                                                                                                                                                                                                                                                                                                                                                                                                                                                                                                                                                                                                                                                                                                                                                                                                                                                                                                                                                                                                                                                                                                                                                                                                                                                                                                                                                                                                                                                                                                                 | \$176,235.04                                                                                                    | 141,204.39                                                                                                                              |
| Liability to Revenue Account-Representing cash advan                                                                                                                                                                                                                                                                                                                                                                                                                                                                                                                                                                                                                                                                                                                                                                                                                                                                                                                                                                                                                                                                                                                                                                                                                                                                                                                                                                                                                                                                                                                                                                                                                                                                                                                                                                                                                                                                                                                                                                                                                                                                           |                                                                                                                 |                                                                                                                                         |
| of Revenue Account for Capital Expenditures                                                                                                                                                                                                                                                                                                                                                                                                                                                                                                                                                                                                                                                                                                                                                                                                                                                                                                                                                                                                                                                                                                                                                                                                                                                                                                                                                                                                                                                                                                                                                                                                                                                                                                                                                                                                                                                                                                                                                                                                                                                                                    |                                                                                                                 |                                                                                                                                         |
| and the second s |                                                                                                                 | 43,443.13                                                                                                                               |
|                                                                                                                                                                                                                                                                                                                                                                                                                                                                                                                                                                                                                                                                                                                                                                                                                                                                                                                                                                                                                                                                                                                                                                                                                                                                                                                                                                                                                                                                                                                                                                                                                                                                                                                                                                                                                                                                                                                                                                                                                                                                                                                                | . \$15                                                                                                          |                                                                                                                                         |
| Sinking Funds (invested as per contra)—Including Bor<br>ceived from Lumber Operators, etc., which have h<br>ated as Sinking Funds in accordance with Act 4 G                                                                                                                                                                                                                                                                                                                                                                                                                                                                                                                                                                                                                                                                                                                                                                                                                                                                                                                                                                                                                                                                                                                                                                                                                                                                                                                                                                                                                                                                                                                                                                                                                                                                                                                                                                                                                                                                                                                                                                   | een cre-                                                                                                        |                                                                                                                                         |
| Sinking Funds (invested as per contra)—Including Bor<br>ceived from Lumber Operators, etc., which have b                                                                                                                                                                                                                                                                                                                                                                                                                                                                                                                                                                                                                                                                                                                                                                                                                                                                                                                                                                                                                                                                                                                                                                                                                                                                                                                                                                                                                                                                                                                                                                                                                                                                                                                                                                                                                                                                                                                                                                                                                       | een cre-                                                                                                        | ,235,291.2                                                                                                                              |
| Sinking Funds (invested as per contra)—Including Bor<br>ceived from Lumber Operators, etc., which have h<br>ated as Sinking Funds in accordance with Act 4 G                                                                                                                                                                                                                                                                                                                                                                                                                                                                                                                                                                                                                                                                                                                                                                                                                                                                                                                                                                                                                                                                                                                                                                                                                                                                                                                                                                                                                                                                                                                                                                                                                                                                                                                                                                                                                                                                                                                                                                   | eorge V.,                                                                                                       | ,235,291.2                                                                                                                              |
| Sinking Funds (invested as per contra)—Including Bor<br>ceived from Lumber Operators, etc., which have h<br>ated as Sinking Funds in accordance with Act 4 G<br>Cap. 10 (1914)                                                                                                                                                                                                                                                                                                                                                                                                                                                                                                                                                                                                                                                                                                                                                                                                                                                                                                                                                                                                                                                                                                                                                                                                                                                                                                                                                                                                                                                                                                                                                                                                                                                                                                                                                                                                                                                                                                                                                 | eorge V.,                                                                                                       | ,235,291.2                                                                                                                              |
| Sinking Funds (invested as per contra)—Including Bor<br>ceived from Lumber Operators, etc., which have b<br>ated as Sinking Funds in accordance with Act 4 G<br>Cap. 10 (1914)                                                                                                                                                                                                                                                                                                                                                                                                                                                                                                                                                                                                                                                                                                                                                                                                                                                                                                                                                                                                                                                                                                                                                                                                                                                                                                                                                                                                                                                                                                                                                                                                                                                                                                                                                                                                                                                                                                                                                 | uses re-<br>een cre-<br>eorge V.,                                                                               | ,235,294.24<br>,027,498.85<br>,262,793.05                                                                                               |
| Sinking Funds (invested as per contra)—Including Bon<br>ceived from Lumber Operators, etc., which have b<br>ated as Sinking Funds in accordance with Act 4 G<br>Cap. 10 (1914)                                                                                                                                                                                                                                                                                                                                                                                                                                                                                                                                                                                                                                                                                                                                                                                                                                                                                                                                                                                                                                                                                                                                                                                                                                                                                                                                                                                                                                                                                                                                                                                                                                                                                                                                                                                                                                                                                                                                                 | uses re-<br>een cre-<br>eorge V.,<br>                                                                           | .235,294.20<br>.027,498.81<br>.262,793.01                                                                                               |
| Sinking Funds (invested as per contra)—Including Bor<br>ceived from Lumber Operators, etc., which have b<br>ated as Sinking Funds in accordance with Act 4 G<br>Cap. 10 (1914)                                                                                                                                                                                                                                                                                                                                                                                                                                                                                                                                                                                                                                                                                                                                                                                                                                                                                                                                                                                                                                                                                                                                                                                                                                                                                                                                                                                                                                                                                                                                                                                                                                                                                                                                                                                                                                                                                                                                                 | nuses re-<br>een cre-<br>eorge V.,<br>                                                                          | .235,291.20<br>.027,498.81<br>.262,793.01<br>65,060.9<br>18,971.2<br>4,205.1                                                            |
| Sinking Funds (invested as per contra)—Including Bor<br>ceived from Lumber Operators, etc., which have b<br>ated as Sinking Funds in accordance with Act 4 G<br>Cap. 10 (1914)                                                                                                                                                                                                                                                                                                                                                                                                                                                                                                                                                                                                                                                                                                                                                                                                                                                                                                                                                                                                                                                                                                                                                                                                                                                                                                                                                                                                                                                                                                                                                                                                                                                                                                                                                                                                                                                                                                                                                 | nuses re-<br>een cre-<br>eorge V.,<br>                                                                          | 235,294.20<br>,027,498.81<br>,262,793.01<br>65,060.9<br>18,971.21<br>4,205.11                                                           |
| Sinking Funds (invested as per contra)—Including Bor<br>ceived from Lumber Operators, etc., which have b<br>ated as Sinking Funds in accordance with Act 4 G<br>Cap. 10 (1914)                                                                                                                                                                                                                                                                                                                                                                                                                                                                                                                                                                                                                                                                                                                                                                                                                                                                                                                                                                                                                                                                                                                                                                                                                                                                                                                                                                                                                                                                                                                                                                                                                                                                                                                                                                                                                                                                                                                                                 | nuses re-<br>een cre-<br>eorge V.,<br>                                                                          | 235,294.20<br>,027,498.81<br>,262,793.01<br>65,060.9<br>18,971.21<br>4,205.11                                                           |
| Sinking Funds (invested as per contra)—Including Bor<br>ceived from Lumber Operators, etc., which have h<br>ated as Sinking Funds in accordance with Act 4 G<br>Cap. 10 (1914)                                                                                                                                                                                                                                                                                                                                                                                                                                                                                                                                                                                                                                                                                                                                                                                                                                                                                                                                                                                                                                                                                                                                                                                                                                                                                                                                                                                                                                                                                                                                                                                                                                                                                                                                                                                                                                                                                                                                                 | uses re-<br>eerge V.,<br>                                                                                       | 235,294.20<br>,027,498.81<br>,262,793.01<br>65,060.9<br>18,971.21<br>4,205.11<br>43,443.11<br>706,833.5                                 |
| Sinking Funds (invested as per contra)—Including Bor<br>ceived from Lumber Operators, etc., which have be<br>ated as Sinking Funds in accordance with Act 4 G<br>Cap. 10 (1914)                                                                                                                                                                                                                                                                                                                                                                                                                                                                                                                                                                                                                                                                                                                                                                                                                                                                                                                                                                                                                                                                                                                                                                                                                                                                                                                                                                                                                                                                                                                                                                                                                                                                                                                                                                                                                                                                                                                                                | auses re-<br>eerge V.,<br>                                                                                      | 235,294.20<br>,027,498.83<br>,262,793.03<br>65,060.9<br>18,971.2<br>4,205.1<br>43,443.1<br>706,833.5<br>\$838,514.1                     |
| Sinking Funds (invested as per contra)—Including Bor<br>ceived from Lumber Operators, etc., which have b<br>ated as Sinking Funds in accordance with Act 4 G<br>Cap. 10 (1914)                                                                                                                                                                                                                                                                                                                                                                                                                                                                                                                                                                                                                                                                                                                                                                                                                                                                                                                                                                                                                                                                                                                                                                                                                                                                                                                                                                                                                                                                                                                                                                                                                                                                                                                                                                                                                                                                                                                                                 | nuses re-<br>eerge V.,<br>                                                                                      | 18,971.2<br>4,205.1<br>43,443.1<br>706,833.5<br>\$838,514.1                                                                             |
| Sinking Funds (invested as per contra)—Including Bor<br>ceived from Lumber Operators, etc., which have be<br>ated as Sinking Funds in accordance with Act 4 G<br>Cap. 10 (1914)                                                                                                                                                                                                                                                                                                                                                                                                                                                                                                                                                                                                                                                                                                                                                                                                                                                                                                                                                                                                                                                                                                                                                                                                                                                                                                                                                                                                                                                                                                                                                                                                                                                                                                                                                                                                                                                                                                                                                | and Court Deposits                                                                                              | 235,294.20<br>,027,498.83<br>,262,793.03<br>65,060.9<br>18,971.2<br>4,205.1<br>43,443.1<br>706,833.5<br>\$838,514.1                     |
| Sinking Funds (invested as per contra)—Including Bor<br>ceived from Lumber Operators, etc., which have be<br>ated as Sinking Funds in accordance with Act 4 G<br>Cap. 10 (1914)                                                                                                                                                                                                                                                                                                                                                                                                                                                                                                                                                                                                                                                                                                                                                                                                                                                                                                                                                                                                                                                                                                                                                                                                                                                                                                                                                                                                                                                                                                                                                                                                                                                                                                                                                                                                                                                                                                                                                | auses re-<br>eorge V.,<br>                                                                                      | 235,294.20<br>,027,498.81<br>,262,793.01<br>8 65,060.9<br>18,971.21<br>4,205.11<br>43,443.11<br>706,833.5<br>\$838,514.1<br>\$276,039.3 |