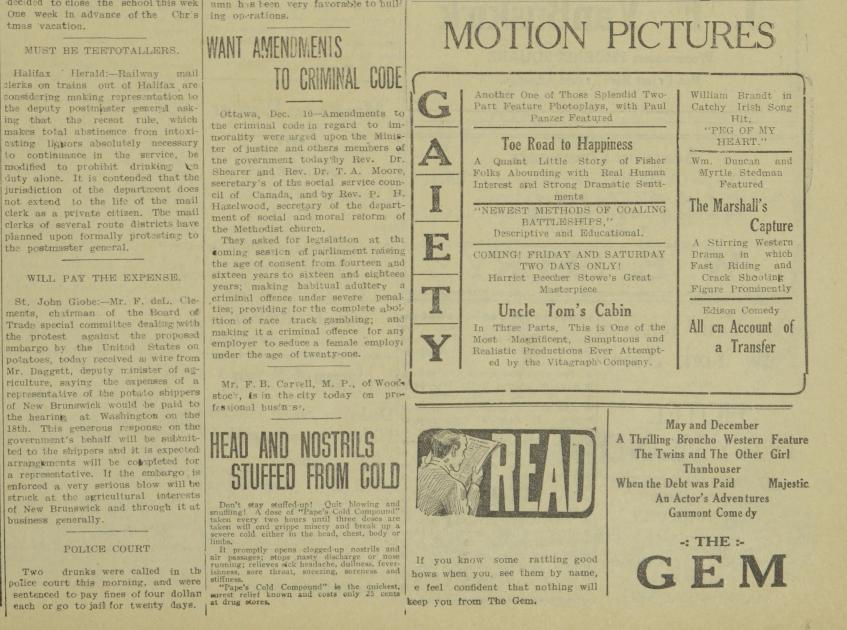

ay received a wire from Ir. Daggett, deputy minister of agriculture, saying the expenses of a representative of the potato shippers f New Brunswick would be paid to the hearing at Washington on the 18th. This generous response on the government's behalf will be submitted to the shippers and it is expected arrangements will be completed for a representative. If the embargo is enforced a very serious blow will be struck at the agricultural interests of New Brunswick and through it at business generally.

Contractor J. Fred Ryan is makin satisfacory progress on the new fir station. The brick wafls at the real of the building are nearly completed and a start on the roof will be made shortly. The weather during the aut umn has been very favorable to buil!

# 508 Queen St. - FREDERICTON, N. B.



e feel confident that nothing will

keep you from The Gem.