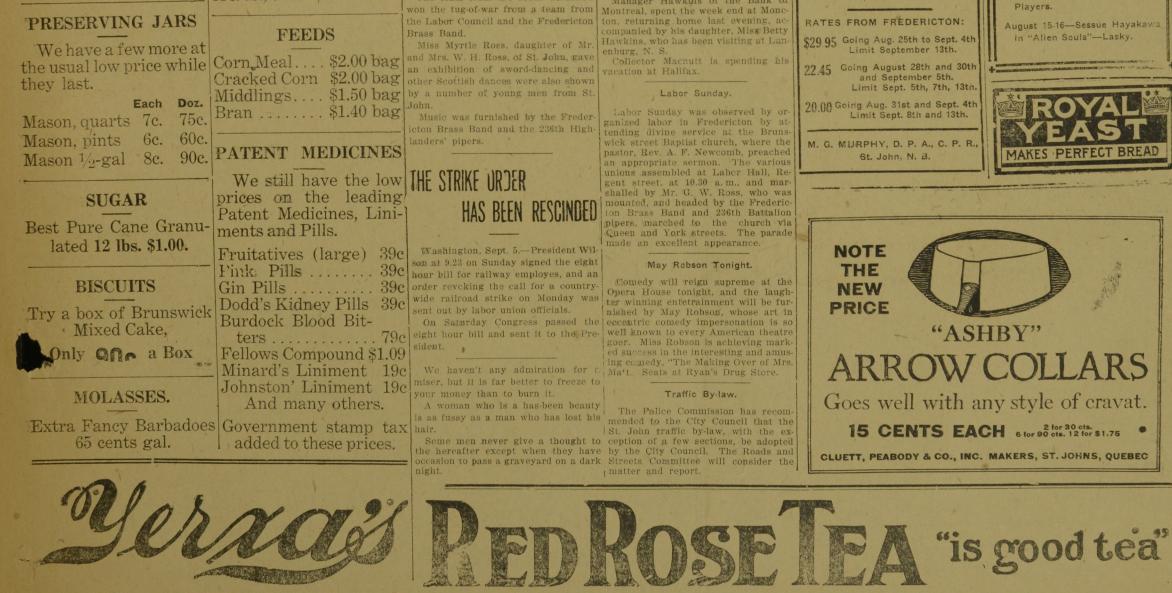

| August 13-14-John Barrymore<br>in "The Red Widow"-Famous                                            |  |

PRESERVING JARS



Manager Hawkins of the Bank o

Players.