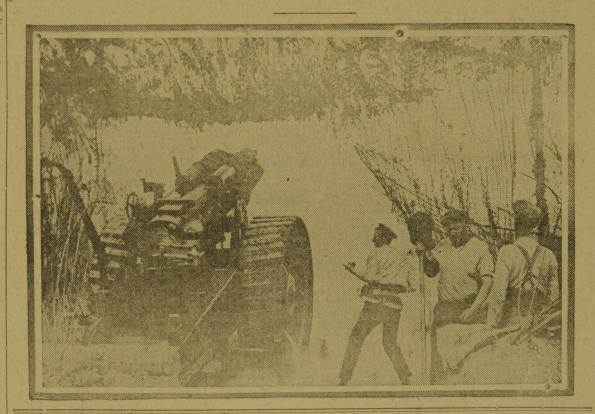

stand out from the crowd as Gulliver towered over the Lilliputians. By superior energy, activity and reserve strength they predominate.

Feeling right within, is one of the fundamentals of physical and mental strength, and is largely the result of proper nourishment.

# Grape-Nuts

is the logical food for thinkers and doers. It contains all the nutritious elements of whole wheat and malted barley, is partially predigested, and supplies an abundance of energizing nourishment without overworking the stomach. It also includes the vital mineral salts of the grain which are lacking in white bread and many other cereal foods.

There's able help for many in Crape-Nuts.

# There's a Reason"

Made in Canada by Canadian Pestum Cereal Go., Ltd., Windsor, Ont.



### BRITISH GUN ON THE WESTERN FRONT



## ATTACKS MADE ON **ELEVATED TRAINS**

New York, Sept. 18.—Repeated at acks from roof tops were made on passing elevated trains during the eary hours today by persons armed with stones and bottles.

These missiles crashed through car windows and several passengers were njured. This violence took place on per east side.

Bronx a policeman was hurt ispersing a crowd of strike hizers who were throwing ther attacks on trains were nade on the lower west side.

Normal service on subway and ele vated lines was being operated today according to police reports.

Don't think for a minute that actors and actresses kiss every time they make up.



Mail Ads Bring Results