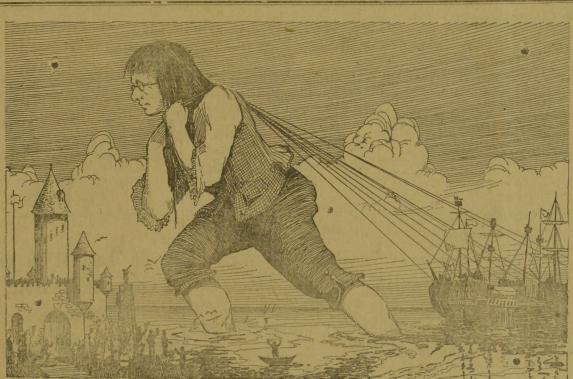

# Modern Gullivers

Some men stand out from the crowd as Gulliver towered over the Lilliputians. By superior energy, activity and reserve strength they predominate.

Feeling right within, is one of the fundamentals of physical and mental strength, and is largely the result of proper nourishment.

# Grape-Nuts

is the logical food for thinkers and doers. It contains all the nutritious elements of whole wheat and malted barley, is partially predigested, and supplies an abundance of energizing nourishment without overworking the stomach. It also includes the vital mineral salts of the grain which are lacking in white bread and many other cereal foods.

There's able help for many in Crape-Nuts.