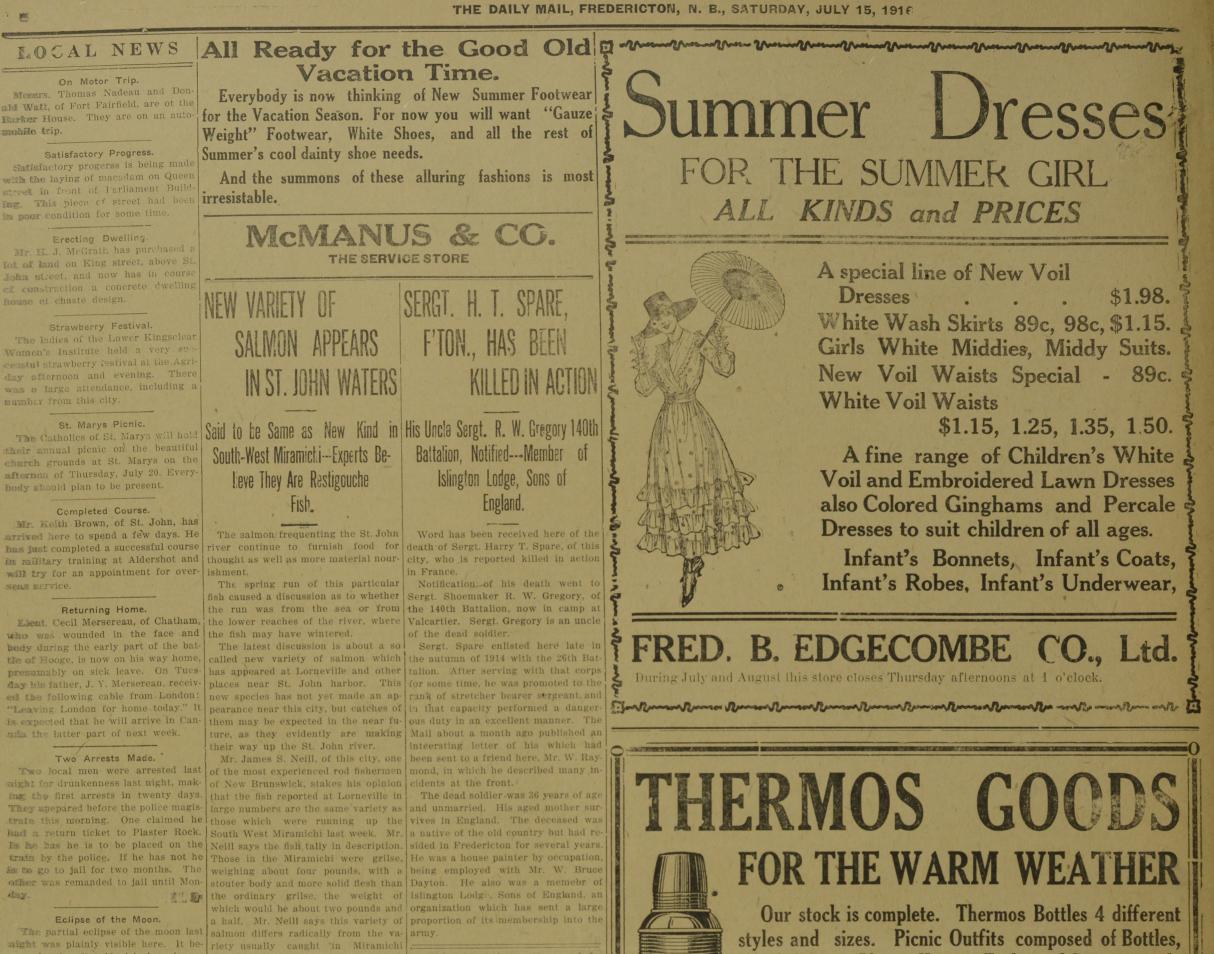

gan shortly after 11 o'clock and con cording to the almanac there was a ing plant is running on a moonlight schedule, there were no lights on. The result was that during the eclipse, period of several hours, the street

## Week-end Market.

strawberries, both wild and cultivated

One theory advanced to account for placed in those rivers by the fisherthe presence of these grilse in both ies department in 1914. These fish, in

full moon and as the city street light- St. John and Miramichi waters is that the course of development, left those ing plant is running on a moonlight they are Restigouche river fish which rivers last fall and now are returning



A CAREFUL EXAMINATION of your eyes TODAY may remove the cause of those dreadful headaches.

WE ARE EQUIPPED to give you intelligent, accu