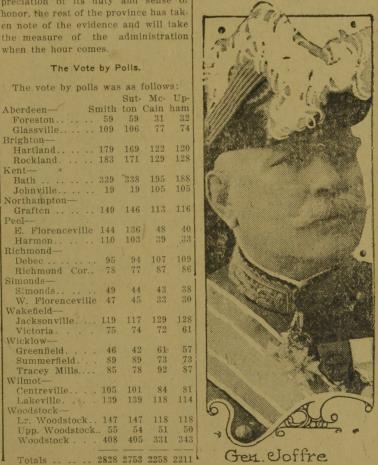

## The Vote by Polls.

| The vote by polls was | as f | ollow | s:   |
|-----------------------|------|-------|------|
|                       | Sut- | Mc-   | IIn- |
| Aberdeen— Smith       | ton  | Cain  | ham  |
| Foreston 59           | 59   | 31    | 54   |
| Glassville 109        | 106  | 77    | 74   |
| Brighton-             |      |       |      |
| Hartland 179          | 169  | 122   |      |
| Rockland 183          | 171  | 129   | 128  |
| Kent-                 |      |       |      |
| Bath 339              | 338  | 195   |      |
| Johnville 19          | 19   | 105   | 105  |
| Northampton-          |      |       | 100  |
| Grafton 149           | 146  | 113   | 116  |
| Peel-                 |      |       | 1    |
| E. Florenceville 144  | 136  | 48    | 40   |
| Harmon 110            | 103  | 39    | 33   |
| Richmond-             |      |       | WAR. |
| Debec 95              | 94   | 107   | 109  |
| Richmond Cor 78       | 77   | 87    | 86   |
| Simonds—              |      |       | 1    |
| Dimondin              |      | 43    |      |
| W. Florenceville 47   | 45   | 33    | 30   |
| Wakefield—            |      |       |      |
| Jacksonville 119      |      |       |      |
| Victoria 75           | 74   | 72    | 61   |
| Wicklow-              |      |       |      |
| Greenfield 46         | 42   | 61    | 57   |
| Summerfield 89        |      |       | 73   |
| Tracey Mills 85       | 78   | 92    | 87   |
| Wilmot-               |      |       |      |
| Centreville 105       |      | 84    | 81   |
| Lakeville 139         | 139  | 118   | 114  |
| Woodstock-            |      |       | 110  |
| Lr. Woodstock 147     |      | 118   |      |
| Upp. Woodstock 55     | 54   |       |      |
| Woodstock 408         | 405  | 331   | 343  |

An analysis of the returns shows considerable gain in Woodstock, and najority over McCain and 600 over gains in Wilmot and Johnville, and in several other centres. Smith had 150 Upham. Sutton had 495 over McCain less majority than over Simms two years ago, though there were 700 more