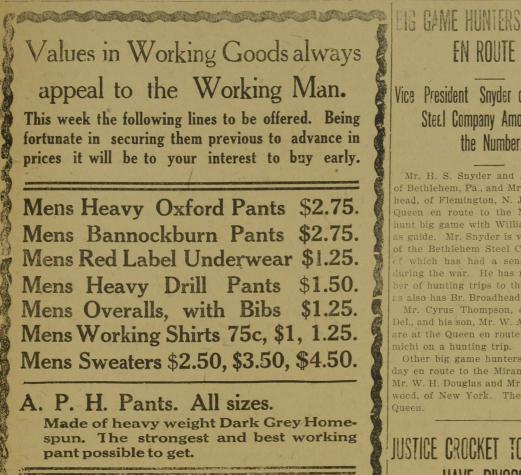

### CASTILE SOAP

CONTIE'S, Best on the market. Vinola, a good ordinary castile. A big line of High Grade Toilet Toilet Soap in Cleaver's, Colgate's, Jergen's, etc.

RYAN'S DRUG STORE THE PENSLAR STORE

Peter Farrell & Co.



We expect another large shipment of Pickling Onions this week, which we will sell at the low price-4c. lb., 8 lbs. for 25 cents.

### BLUE BANNER TEA

Do you want real good Tea at a moderate price? Try our Blue Banner-25 cents lb. 3 lbs. \$1.00

## GANADIANS IN EN ROUTE TO WOODS Vice President Snyder of Bethlehem Steel Company Among the the Number.

Mr. H. S. Snyder and Miss Snyder, of Bethlehem, Pa., and Mr. J. E. Broadead, of Flemington, N. J., are at the Queen en route to the Miramichi to John. Junt big game with William T. Griffin guide. Mr. Snyder is vice-presi