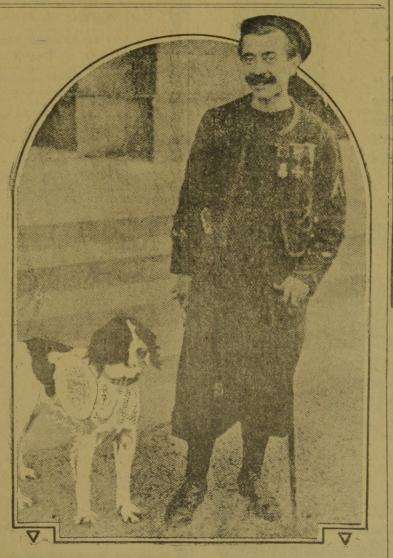

at the Barker House. Mr. E. H. Cairns of St. John is in

Mr. R. G. Andrews, of Montreal, is a guest at the aBrker House.

Sergeant Jacquemin, a French Zouave, and his terrier, which has received a decorated collar for having dug his master out of derb's thrown down by a violent bombardment.