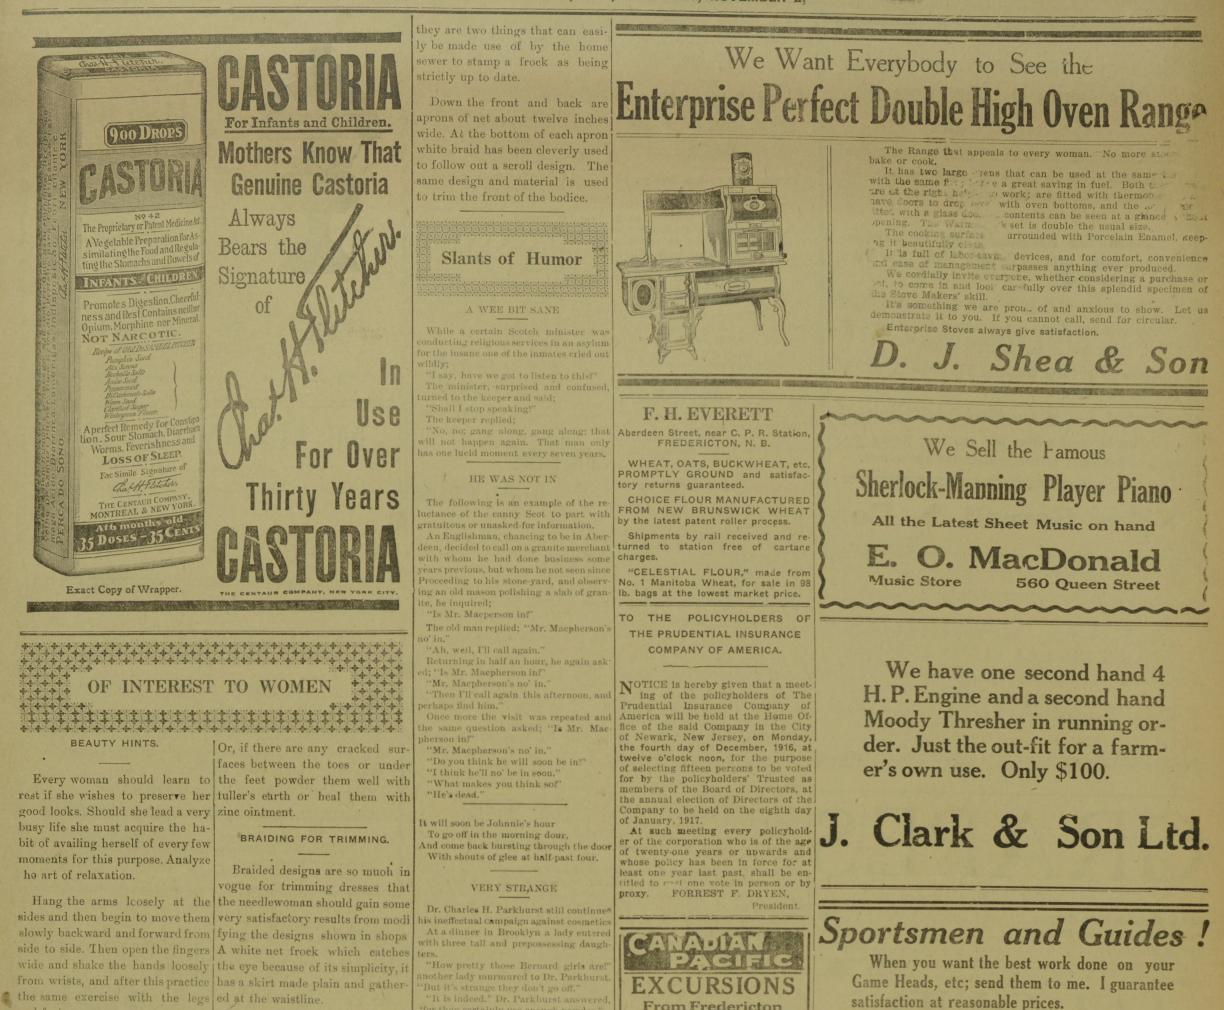

At the bottom of the dress white One beauty expert considers too moire ribbon about four inches many hot baths tend to destroy wide is stitched without any fullbeauty and advocates a tepid bath ness. and then three inches above every day. Exercise can be indulg- the ribbon hem narrower white



ed in to the point of fatigue, and ribbon is put on with fullness to taken in excess does more harm form a ruffle. A girdle of the ribthan good. bon balances that used at the bottom of the skirt.

Should the feet ache or burn, use cooling lotions such as alum / The use of ribbon as well as and water in which to bathe them. I braid should not be overlooked;

> **Chalmers and Overland Station** Bicycle Repairing. Firearms Repaired. TIRES AND ACCESSORIES

Wm. C. BURTT, Fredericton N.B. 625 QUEEN STRE