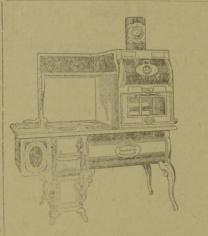

# Enterprise Perfect Double High Oven Range

The Range that appeals to every woman. No more stooping to

It has two large ovens that can be used at the same time and It has two large ovens that can be used at the same time and with the same fire; hence a great saving in fuel. Both these ovens are at the right height to work; are fitted with thermometers, and have doors to drop level with oven bottoms, and the lower one is fitted with a glass door, so contents can be seen at a glance without opening. The Warming Closet is double the usual size.

The cooking surface is surrounded with Porcelain Enamel, keeping it heautifully clean.

The cooking surface is surrounded with Porcelain Enamel, keeping it beautifully clean.

It is full of labor-saving devices, and for comfort, convenience and ease of management surpasses anything ever produced.

We cordially invite everyone, whether considering a purchase or not, to come in and look carefully over this splendid specimen of the Stove Makers' skill.

It's something we are proud of and anxious to show. Let us demonstrate it to you. If you cannot call, send for circular.

Enterprise Stoves always give satisfaction.

Shea & Son