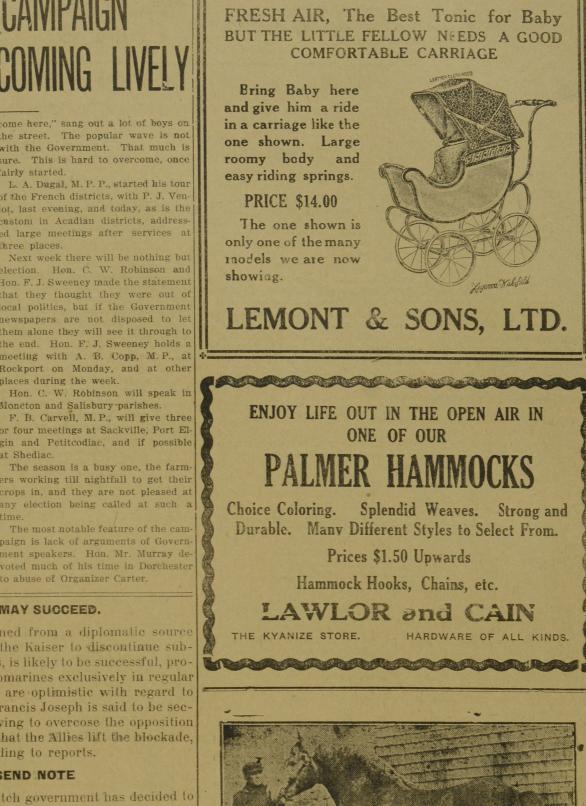

y to be successful, provided the Allies agree to use submarines exclusively in regular naval warfare. Vatican circles are optimistic with regard to the outlook, because Emperor Francis Joseph is said to be seconding the Pope's efforts in striving to overcose the opposition of the Kaiser, who first insisted that the Allies lift the blockade, but is now less exacting, according to reports.

### DUTCH TO SEND NOTE

LONDON, May 22 .- The Dutch government has decided to end a strong note to Berlin saying that the German version of he torpedoing of the Dutch steamer Tubantia cannot be acepted, and holding Germany responsible for it, says a despatch to the Daily Mail from Rotterdam.



The military sattoo on the evening of ednesday, Victoria Day, in the Fredicton Trotting Park, at 8 o'clock, is





For Season of 1916 Percheron "GRESHAM" You all know him.



air. Col. A. H. Powell, who is peronally arranging the programme, as isted by Major C. G. Pincombe, states here will be eleven bands present. Lieut. M. Ryan, bandmaster of the oyal Canadian Regiment hand .at Halifax, will have charge of the musial exercises. He wil larrive in the city tomorrow morning with the spe-

**UISPIAY** 

ial train conveying the bands. A tattoo is always a night affair. conducted in the glare of torches, and not only a very pretty sight, and a nusical entertainment of merit, but nere is an impressiveness about the exercises which has a stirring effect. Today a number of boys in khaki ommence selling tickets to the pub-Ample accommodation is provided, the grand stand will seat over 500, and thousands ca