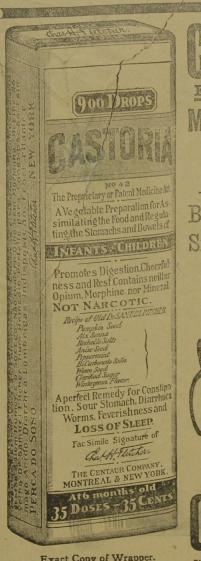

For Infants and Children.

Mothers Know That Genuine Castoria

Always Bears the Signature

Thirty Years

Exact Copy of Wrapper

THE JELLY SEASON.

Jelly Tests.

To determine whether the boiled fruit juice and sugar have reached the jellying point, take up a spoonmolds.