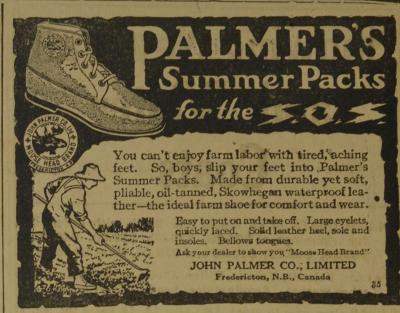

### A DEERING 5 FT. REAPER

It is the best investment you can make this summer. The Deering Reaper has few working parts. It has a strong main frame. The rakes can be set to reel the grain or to sweep the platform. These are only a few of its points. Try it and see!

### A DEERING BINDER

is the thing for your large grain fields. The Deering built especially for Eastern Canada. See the T cut close to the ground. Note the steel construction, the ball and roller bearings, the convenient placing of the ter. You will be convinced that it is what YOU need