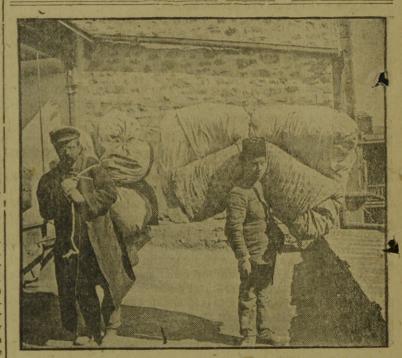

## DIVORCED BY MORTAR.

Mike-Pat, kin yez tell me what

Pat-Sure, Mike; it's the mortar Mike-Not by a blamed sight; it's the mortar that kapes tehm apart.

Many a self-made man would prob-

ARMENIANS ON THE MOVE