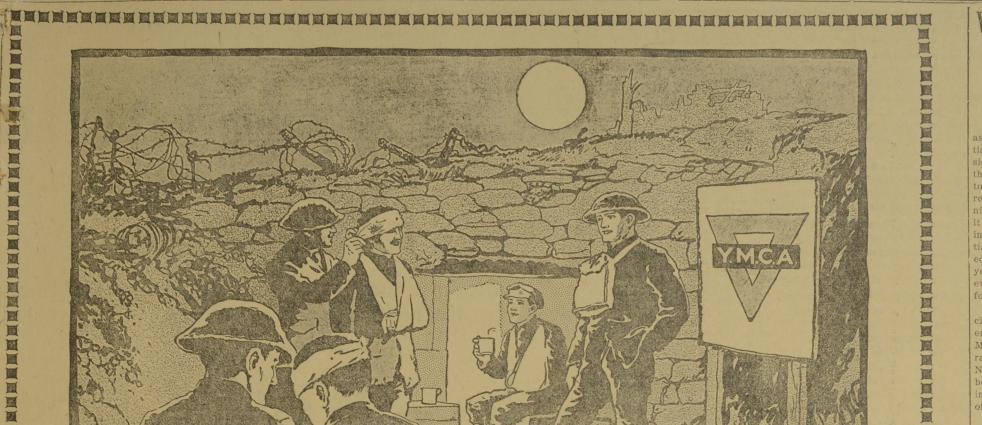

#### Canada-Wade Appeal

Into that storm of shells you cannot go. The Y.M.C.A. can and will-even unto death. For Y.M.C.A. men penetrate into the midst of danger and have given their lives to serve the soldiers!

Out of the hell of battle, Canadian soldiers stagger—and are thankful to meet with the aid of the Y.M.C.A.

### Be Generous!

圓

- 01

Will you help the Y.M.C.A. to meet them with the succor that may mean life or death to Canadian boys. Help the Y.M.C.A. never to fail them!

We ask it in the name of Canada's sons--will you join in the most heartening message that the folks at home could possibly send, the message that we are behind them heart and soulwith our dollars-giving till it hurts!