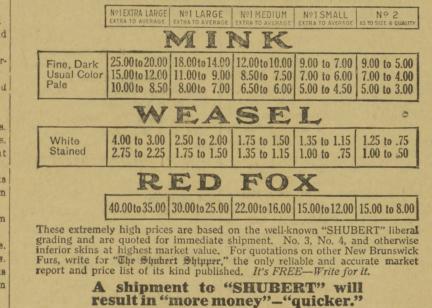

worth \$25 @1919.A.B.S.LTD.

if he's fine extra large, dark "Shubert" Wants New Brunswick Furs All You Can Ship

And Will Pay These Extremely High Prices GET A SHIPMENT OFF-TODAY

CANADIAN NATIONAL RAILWAYS