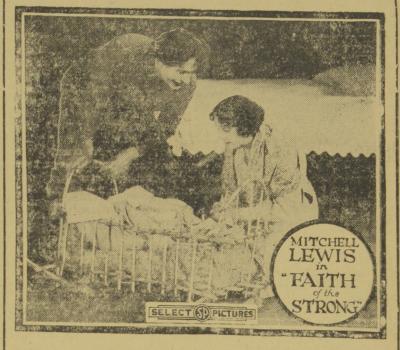

\$1.00 a Bottle

ALONZO STAPLES, Frop.

The week end bill at the Opera St. Catherines, April 29—A man of House is the play "Faith of the about forty, who has for the past ten Strong" with Mitchell Lewis as star. days been sleeping in a hollow log vampire who leads the young English thought he came from Brantford. His