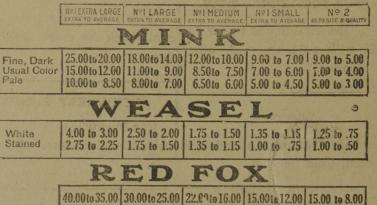

if he's fine extra large, dark. **Shubert' Wants New Brunswick Furs** All You Can Ship And Will Pay These Extremely High Prices GET A SHIPMENT OFF—TODAY

These extremely high prices are based on the well-known "S IUBERT" liberal grading and are quoted for immediate shipment. No. 3, No. 4, and otherwise inferior skins at highest market value. For quotations on other New Branswick Furs, write for "The Shuhert Shipper," the only reliable and accurate market report and price list of its kind published. It's FREE—Write for it.

A shipment to "SHUBERT" will result in "more money"—"quicker."

A.B. SHUBERT UMITED THE LARGEST HOUSE IN THE WORLD DEALING EXCLUSIVELY IN NORTH AMERICAN RAW FURS 324 Donald St. Dept. 277 Winnipeg Canada