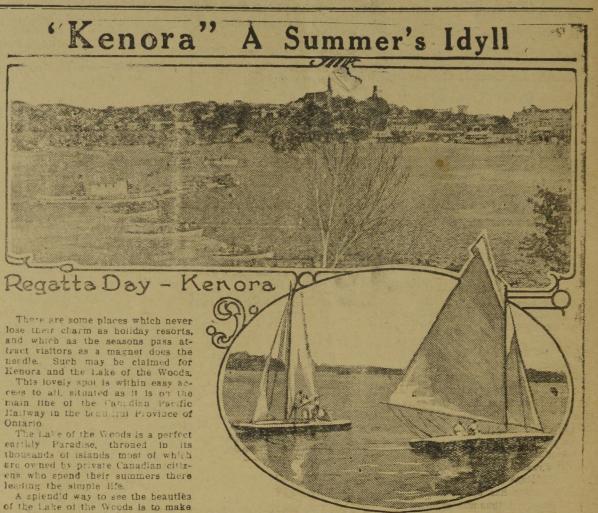

a stay at Kenora, and from there hire

a motor launch and go sailing among the islands. The Lake is studded

upon which Ponzi would be rearrested etc. I thought this was the most novel for the State authorities on charges place for a Sunday school. The young

#### Kenora, Ont.-Out for a Spin

A motor launch and go sailing among the islands The Lake is studded over by a perfect archipelago, the islands numbering several thousand, some mere islets of jagged rock, others being several miles in extent on the take and the ML.A of Winnipeg, where is a fine sandy bathing the tourist can have accommodation is easier that the tourist can have accommodation is the several miles in extent of the translow and rate while are found the early sum or most is water illies, both golden yelow and rate white are found to the islands, hundreds of the islands, hundreds of the islands, hundreds of the islands, hundreds of and sheng picked by the Indians, particular bent. The district is much frequented by the stillness of the air is broken only by the dig of an onor boat, and sheng picked by the Indians, and exclusion the islands, hundreds of a solendid view of the take. It has a large number of stores, a Public Tourist Hotel. In the Main Street, the orther tote is a firse number of stores, a Public Tourist Hotel. In the Main Street, the orther with earther to the islands further to the islands the different of the islands that the islands heng picked by the Indians are to be found moose and bear, as of the air is broken only by the dig of an onor boat.

"I do hope you won't be sick," mur-

Library, and is it by electricity. The campetal field to be found moose and bear, as evening closes one can say, we have Tourist Hotel. in the Main Street, are to be found moose and bear, as evening closes one can say, we have gives tourists every comfort. well as other big game. come to the end of a perfect day. There are camps on several of the A short distance out of Kenora is