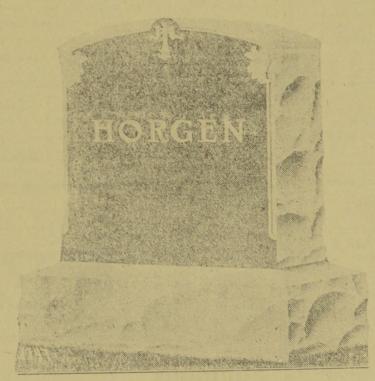

## Sometimes Grey Granite is Preferred for a Memorial

F SO, our Native Granite has no superior when particularly Selected Stock is used. But selection is of the Greatest Importance, for considerable of our native grey is defective in color for Monuments. In buying a Monument of New Brunswick Grey Granite see it first or buy from a firm using only selected stock.

The above design is polished on both sides. The top is hammered to a fine smooth finish with the edges nicely turned. The sides are rustic; that is rough broken surface with the edges carefully chamfered in hammered finish. The ornamentation on the corners is cut in light relief not just traced. The Initial of the family name can be cut in the apex instead of the little design shown. The prices quoted below are for the Monument Completely erected on a concrete foundation in Fredericton or vicinity. The sizes are for the diepiece or top stone and the bases are in proportion.

2-6x1-0x3-0 ..... \$200.00. 2-4x1-0x2-9 ..... \$175.00. 2-2x1-0x2-6 ..... \$150.00.

This Monument can be made in smaller sizes with 8 inch diepiece at proportionately lower prices; but for the difference in cost, the larger sizes are recommended for a family lot. The best workmanship is put on all the above, and it is not claimed they cannot be made cheaper from inferior stock and with less careful mechanical precision. 50 per cent cash with the order is required and the balance is payable on completion of the order. Place your order now for May 1st delivery.