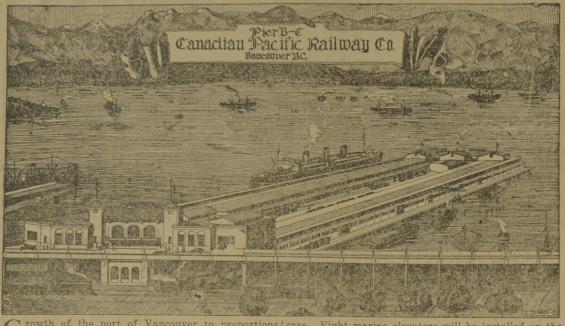

## Perfect Seal Jars

1 DOZ. PINTS . . . . \$1.50 1 DOZ. QUARTS... \$1.85 1 DOZ. ½ GAL. . . . \$2.60

AT CUT PRICES

2 STORES York St.

• Fine New C.P.R., Pier for Vancouver,

of the world is indicated by the opening in August and September of the new Canadian Pacific Railway provides storage space and driveways into the sheds while the upper floor has passenger handling facilities, baggage room and office and store rooms for