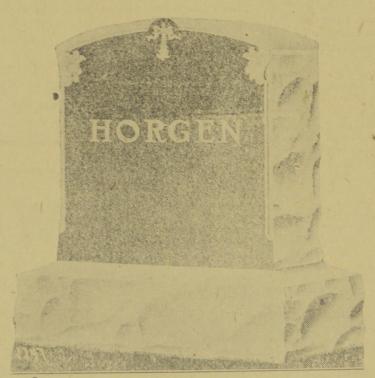

## Sometimes Grey Granite is Preferred for a Memorial

F SO, our Native Granite has no superior when particularly Selected Stock is used. But selection is of the Greatest Importance, for considerable of our native grey is defective in color for Monuments. In buying a Monument of New Brunswick Grey Granite see it first or buy from a firm using only selected stock.

name can be cut in the apex instead of the little design shown. The prices quoted below are for the Monument

2-6x1-0x3-0 ..... \$200.00. 2-4x1-0x2-9 2-2x1-0x2-6

This Monument can be made in smaller sizes with 8 inch diepiece at proportionately lower prices; but