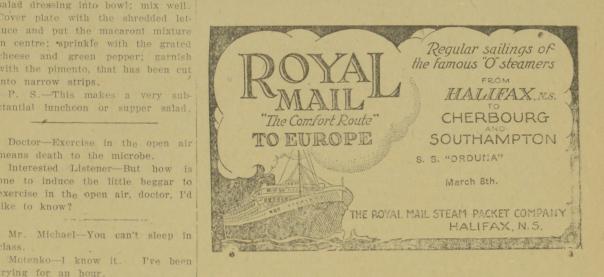

ks is a "vapor" treatment in salve form. For deep chest colds you first apply hot wet towels over throat and chest to open the pores, then massage briskly with Vicks for 5 minutes, spread on thickly and cover with a

Vicks not only penetrates like a poultice or plaster, but the ingredients, vaporized by the body eat, are inhaled all night long This double action usually necks the most stubborn cold

VAPORUB OVER 17 MILLION JARS USED YEARLY

Proved safe by millions and prescribed by physicians for

Colds

Pain

Headache Neuralgia

Neuritis Toothache

Lumbago Rheumatism

#### DOES NOT AFFECT THE HEART

accept only "Bayer" package which contains proven directions. Handy "Bayer" boxes of 12 tablets Also bottles of 24 and 100—Druggists.

stamped with their general trade mark, the "Bayer Cross



## Sometimes Grey Granite is Preferred for a Memorial

F SO, our Native Granite has no superior when particularly Selected Stock is used. But selection is of the Greatest Importance, for considerable of our native grey is defective in color for Monuments. In buying a Monument of New Brunswick Grey Granite see it first or buy from a firm using only selected stock.



2-6x1-0x3-0 . . . . . . . . . . . . \$200.00. 2-4x1-0x2-9 ..... \$175.00. 2-2x1-0x2-6 ..... \$150.00.

This Monument can be made in smaller sizes with 8 inch diepiece at proportionately lower prices; bu for the difference in cost, the larger sizes are recommended for a family lot. The best workmanship is put on

HARRY R. ADAMS & CO.

610 QUEEN STREET : : FREDERICTON, N. B.