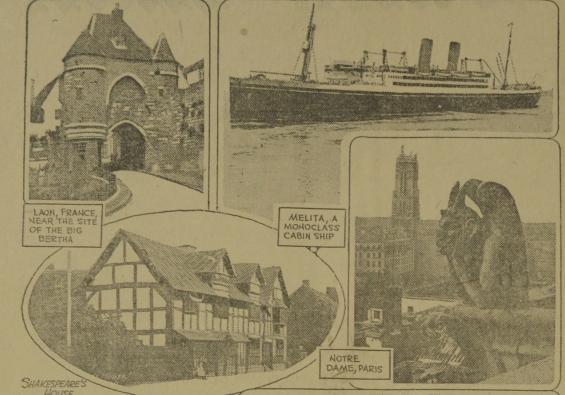

# GROCERY

York St.

Rah! Rah! Collegians Planning to Invade Europe To Call Upon England, Holland Belgium and France

Ingland, Holland, Belgium and France are the popular countries for collegate tours during the summer of 1926, and the St. Lawrence route seems to be the popular short route for many students. The idea of being able to cross the ocean and

get back home again at the price usually paid for one way, seems to be the necessary inducement to college people, and bookings are much

ahead of last year.

No one should attempt to see Europe without a background of England. The experienced travellers arranging the collegiate tours realize this, and plan a week visiting Oxford, the great intellectual centre, Stoke Poges and other bits of rural England, and London. London, so full of interest historically and with many nooks and crannies filled with the ghosts of famous literary personages!

France comes next to England in popularity with college folks. Some there are who become so thrilled with life in Paris that a second trip across the ocean would be incomplete.

At first, to travel third class did not boulevards and art galleries of appeal even to the enthusiastic graduate unable to do travel without a substantial reduction in even the second class fares. But, realizing the increasing number of professional people willing to travel at reduced rates, the steamship companies interest in the battle areas of France and Belgium, and so most of the collegiate tours embrace an extensive motor trip through Belleau Wood. Chateau Thierry, Soissons, Senlis, and Rheims.