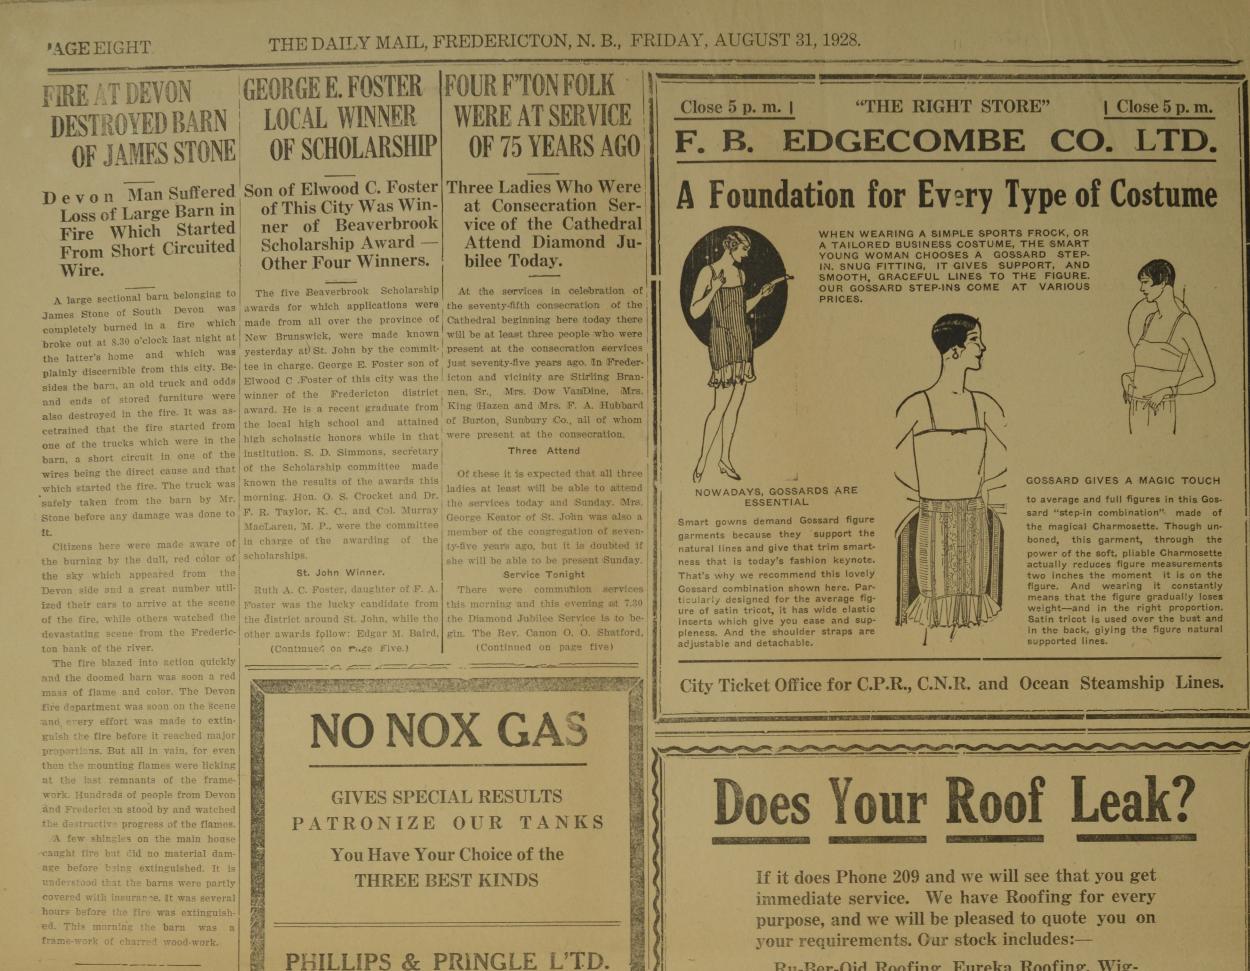

Ru-Ber-Oid Roofing, Eureka Roofing, Wigwam Roofing, Mineralized Roofing, Square Tab Shingles, Octab Shingles, Eastlake Steel Shingles, Corrugated Roofing, Roofing Compound, Roofing Cement, Roofing Paint, Etc.

LET US QUOTE YOU ON YOUR JOB.

From Nova Scotia BROOCHES, RINGS, PENDANTS

REAL

**CITY HALL SQUARE** 

AMETHYSTS

Leaving For Schools.

\*\*\* \* \* \* \* \* \* \* \* \* \*

TTY AFFOLAS

New Arrival.

Miss Dorothy Cox of this city is leaving today for Bathurst where she will resume her dutics as principal of

Florence Raymond also is leaving to resume her teaching duties at Milltown. She is engaged on the High School staff there.

## Late Kyle Brewer.

The death occurred yesterday after noon at the home of his daughter, Mrs. Charles Ross, on Queen street, of Kyle Brewer, aged 85 y