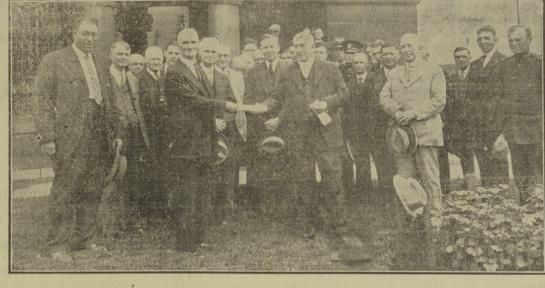

IF AND AND

-his-as late as this? "Nothing. I'm not married. The married man frowned. "Then why" he said, do you stay

Presentation of certificate of R oyal Canadian Humane Association by His Worship Mayor White, of Saint John, N. B., to James S. Arbing, a switchman in the employ of the Canadian National Railways in that city, in recognition of his heroic act in jumping in front of an advancing locomotive and carrying a young child to safety. The certificate reads "For prompt action and presence of mind in the rescue of an unknown child from being run down by a yard engine at Saint John, N. B., on November 4th, 1927.