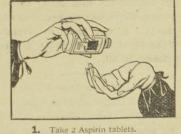

## TRY FASTER WAY TO RELIEVE A COLD

2. Drink full glass of water. Repeat treatment in 2 hours.

3. If throat and gargle. throat almo.

Discovery Bringing

Almost Instant Relief to Millions

Follow Simple Directions: When you have a cold, remember the

prescribed by doctors as the quick

Results are amazing. Ache and dis-

tress go immediately. Because of

simple treatment pictured here

as 2 minutes.

Ask your doctor about this. And be sure you get ASPIRIN when you buy. It is made in Canada and all druggists have it. Look for the name Bayer in the form of a cross on even Aspirin tablet. Aspirin is the trade mark of the Bayer Company, Limited