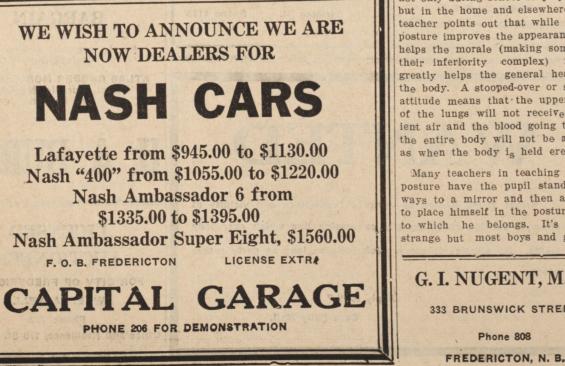

THE DAILY MAIL, FREDERICTON, N. B. MONDAY, AUGUST 24, 1936

Page Three



## PERFECT CLEANING PROCESS

### Our Patrons have vouched for our

# SERVICE



PHONES 487 or 365-11



That proper poise and balance of chart on the wall usually place the body and proper posture-stand- themselves-poor as it is sometimes ing or sitting-is important to the -in the proper posture class.

body and mind of children is the be- The teacher then asks them to do lief of many school teachers. just one thing, that is "to stand as

graph" of the standing position of protruding abdomen is drawn in, the the average export price being \$3.83 the pupil is made on a large sheet shoulders go back, and the chest per barrel. A year ago the export of paper at the beginning of the stands out. The pupil by simply was 395,232 barrels at \$1,459,983, on term, or with the "posture" pictures standing tall has gone up from D an average price of \$3.69. in front of them the class is asked to E-poor