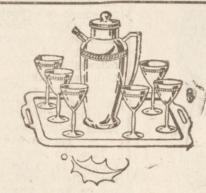

## A CHARMING GIFT

to the HOST or HOSTESS of the PARTY useful and in good taste. We are showing

### COCKTAIL SETS

sturdily built in chronium as shown above for .....

\$10.00

Real value and a very acceptable gift

THE MOST POPULAR

CHRISTMAS GIFTS

for the lady is the

and one of the most acceptable. This year we are showing STRIKING, ATTRACTIVE SETS in the Cloissione Enamel in different colors. VANITY CRYSTAL SETS and STERLING SILVER SETS in a variety of beautiful patterns