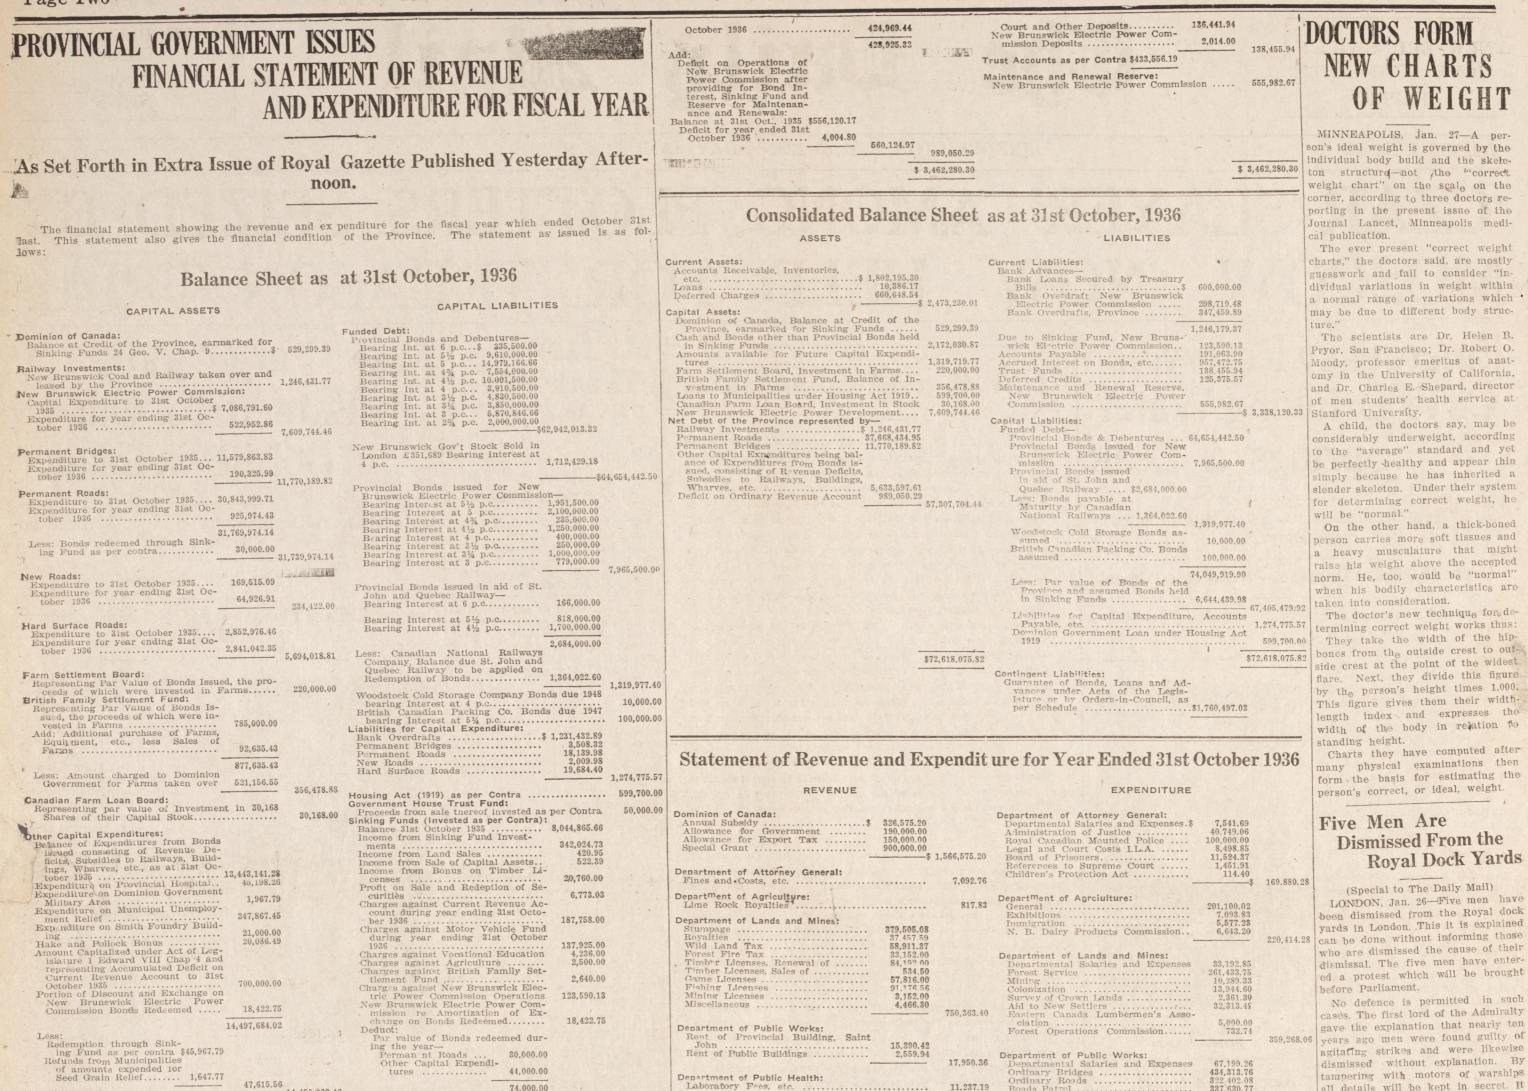

Page Two

## THE DAILY MAIL, FREDERICTON, N. B., WEDNESDAY, JANUARY 27, 1937



| Seed Grain Relief 1,647.77<br>47,615.56