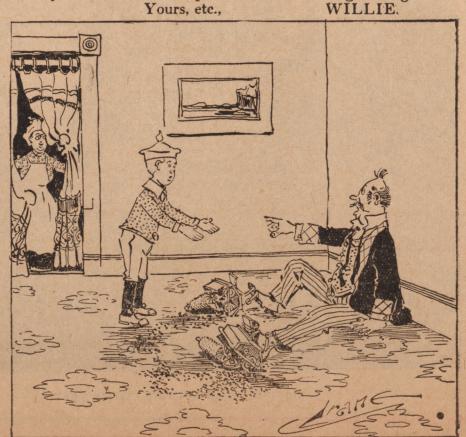

#### WILLIE'S ROLLER-SKATE SWEEPERS HOUSEWORK MADE EASY BY

DEAR TOMMY: Our upstairs girl left the other day, and Mamma had to do the sweeping, so I got a couple of those baby carpet-sweepers and fixed them up like roller skates. I got along all WILLIE. Yours, etc., right, but Papa tried to do a fancy stunt and broke them!