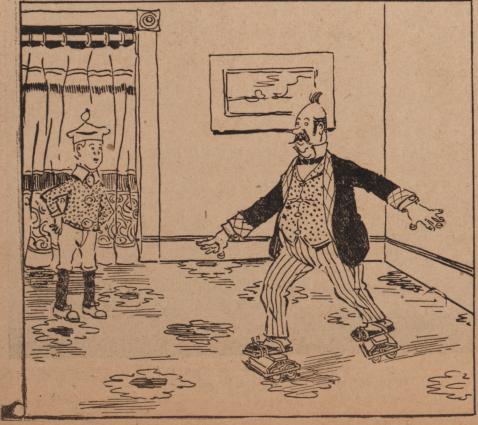

#### WILLIE'S ROLLER-SKATE SWEEPERS HOUSEWORK MADE EASY BY

DEAR TOMMY: Our upstairs girl left the other day, and Mamma had to do the sweeping, so I got a couple of those baby carpet-sweepers and fixed them up like roller skates. I got along all WILLIE. Yours, etc., right, but Papa tried to do a fancy stunt and broke them!