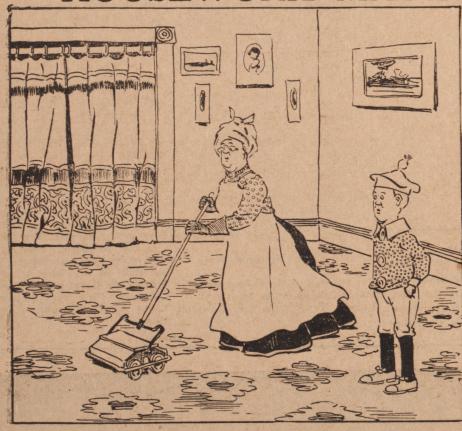

#### WILLIE'S ROLLER-SKATE SWEEPERS HOUSEWORK MADE EASY BY

DEAR TOMMY: Our upstairs girl left the other day, and Mamma had to do the sweeping, so I got a couple of those baby carpet-sweepers and fixed them up like roller skates. I got along all WILLIE. Yours, etc., right, but Papa tried to do a fancy stunt and broke them!