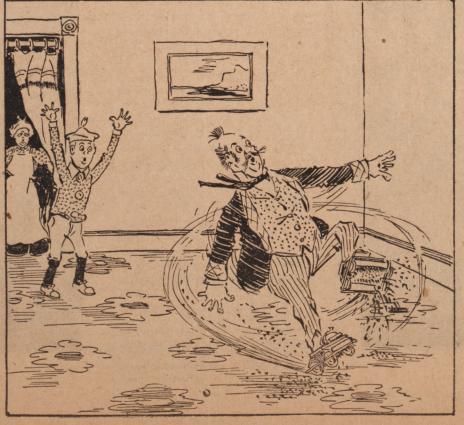

#### WILLIE'S ROLLER-SKATE SWEEPERS HOUSEWORK MADE EASY BY

DEAR TOMMY: Our upstairs girl left the other day, and Mamma had to do the sweeping, so I got a couple of those baby carpet-sweepers and fixed them up like roller skates. I got along all WILLIE. Yours, etc., right, but Papa tried to do a fancy stunt and broke them!