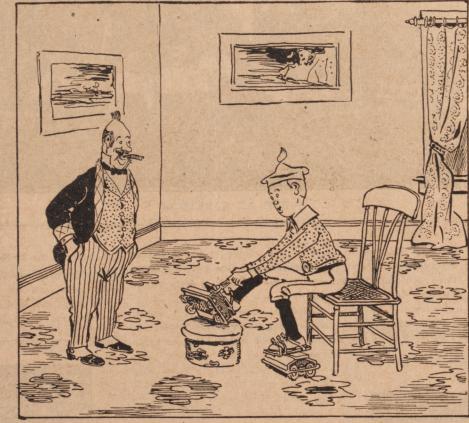

#### WILLIE'S ROLLER-SKATE SWEEPERS HOUSEWORK MADE EASY BY

DEAR TOMMY: Our upstairs girl left the other day, and Mamma had to do the sweeping, so I got a couple of those baby carpet-sweepers and fixed them up like roller skates. I got along all WILLIE. Yours, etc., right, but Papa tried to do a fancy stunt and broke them!