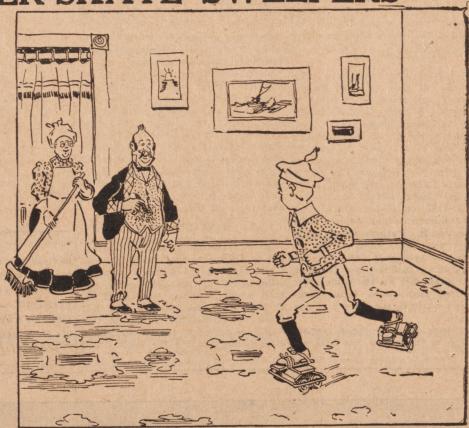

#### WILLIE'S ROLLER-SKATE SWEEPERS HOUSEWORK MADE EASY BY

DEAR TOMMY: Our upstairs girl left the other day, and Mamma had to do the sweeping, so I got a couple of those baby carpet-sweepers and fixed them up like roller skates. I got along all WILLIE. Yours, etc., right, but Papa tried to do a fancy stunt and broke them!