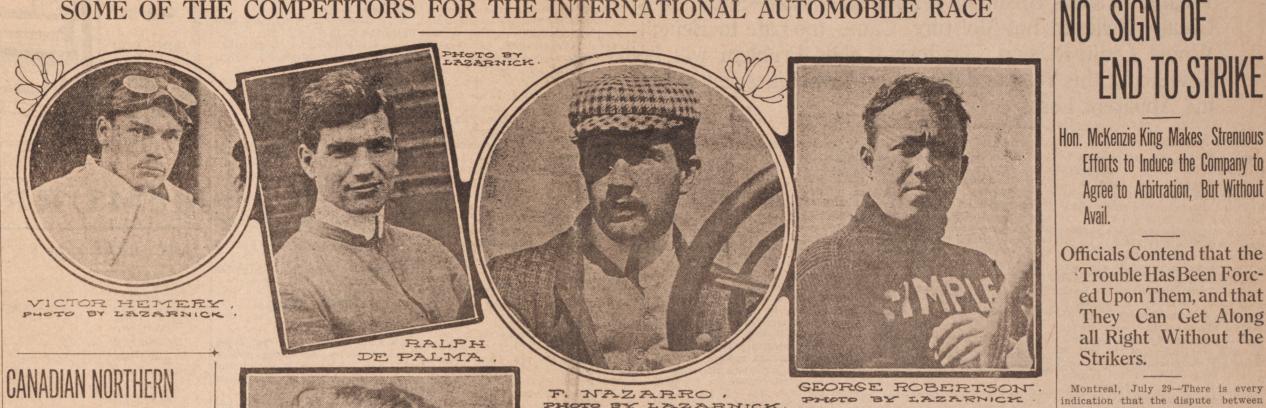

## SOME OF THE COMPETITORS FOR THE INTERNATIONAL AUTOMOBILE RACE

within the last few days the con- Wm McKenzie Announces His Anxiety

BARNEY OLDFIELD On Monday next regular entries on two cars of the same make and \$1,760 tives will be a trio of Benz cars; Amthe first renewal of the Grand Prize for three cars of the same make.

race will close. Thereafter, up to September 1st, additional entrants will be obliged to pay an increase of \$250 entered for the race, but in this comover the regular fee. The amounts paratively small number is assured fame nominated to participate in the for entry in the race for the gold cup, probably one of the greatest road rac- great race are Victor Hemery, Ralph Limited, after having held a consultathis year in the Provinces of Alberta which has been held by the Fiat es ever seen in America. Three countries of Alberta which has been held by the Fiat es ever seen in America. tion of two hours' duration. Inter- and Saskatchewan. Besides the sixty Company since Thanksgiving Day, tries are represented—Germany, Italy ertson, Barney Oldfield and Louis

LOUIS WAGNER