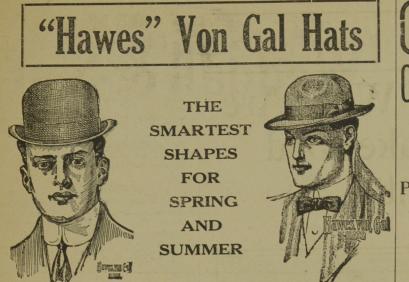

THE DAILY MAIL, FREDERICTON, N. B., TUESDAY, MAY 3, 1910

The preferred shapes for the present season, still show the flat and medium-flat set brims. In soft hats the style differences are rather more in evidence.

Of course good form and taste dictate the avoidance of extremes, in hats as in clothes. Individuality is of course desirable, and it is this attribute combined with Style, Quality, Superior Workmanship, Finish and Fit, that has placed HAWES, VON GAL HATS first in the favour of smartly dressed men.

SEE NEW SHAPES FOR SPRING AND SUMMER SOLD IN FREDERICTON ONLY BY **Opposite Normal School** The Broadway Store Rennie's Seeds 1910 Just received and selling at 3 cents per pkg. 2 for 5. Bulk Seed in proportion. Rennie's Celebrated X X X Evergreen Lawn Mix-**BRESNAHAN PROTESTS** ture. Rennie's XXX Sweet Pea Mixture etc. CENTRAL ARTHUR J. RYAN FOWLER'S WEDDING RINGS New York May 2-Score by innings: Washington ... 000002000-2 2 3 All Sizes and Styles in stock. Also a large line of New York ..... 000000111-3 7 2 ENGAGEMENT RINGS. Batteries-Johnson and Street; C. H. FOWLER, Opposite Post Office. Jeweler and Optician **NEW VEGETABLES** Celery, Lettuce, Tomatoes, Sweet Potatoes, Boston Cucumbers, Rhubarb Philadelphia FRUIT Pineapples, Oranges, Bananas ens; Linke and Easterly.