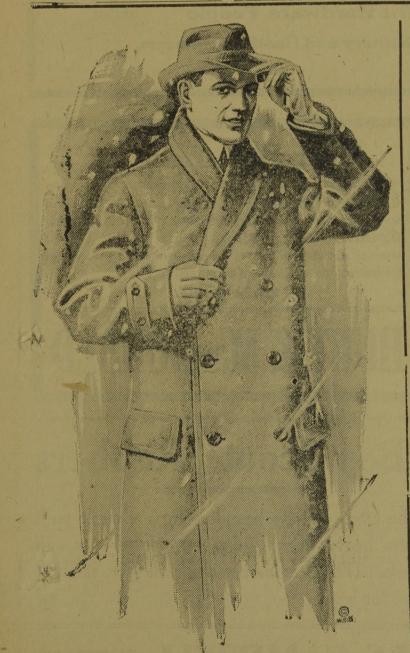

# Fashion's Latest Decree

That is what is to be had in our Clothing Department for the men and boys. Combine with this Value for your money in regards durability, etc., and you have all that is to be desired when you buy a Winter Coat or Suit for yourself or boy.

MENS OVERCOATS \$7.50, \$10, \$12, \$15 to \$25. \$4, \$5, \$6.50 to \$15. **BOYS OVERCOATS** 

FOR THE WOODSMAN,-We have placed in stock an abundant supply of Snowshoes, Blankets, Jumpers, Camp Spreads and all that is required to withstand the coming cold weather. Visit Our Store.