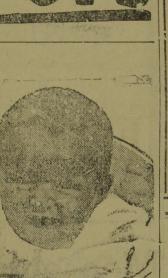

## FIRST EUGENIC BABY BORN IN ENGLAND

Eugenetic Police, the first baby born in England in accordance with the laws or carenics. Her father is on Austrian descent, and her mother is English. For a seven-month-old youngster Baby Bolce displays re-markalke intelligence and has a pronounced sense of humor. From birth she was reared under the healthingt conditions. The photo-aranh enous the physical perfection healthist conditions. The photo-graph shows the physical perfection of the young lady.