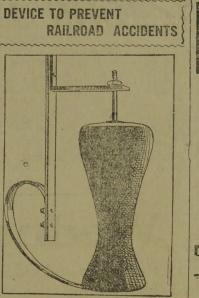

Commission on Treasure

A device has been patented which is intended to reduce the list of fatal railway accidents. It has been established that a majority of fatalities are the result of persons being struck nl run down by cars.

This safety device consists of a re-When operations are carried on for the recovery of treasure at great volving wooden spool, hung upon depths divers are usually paid weekly springs and attached to the corners wages, plus a commission on the of the trucks above the rail. The Trade rooms on Monday evening, at value of the staff actually recovered. spool is concaved. Experiments show 8 o'clock, when the official returns One has received as much as \$50 in that an object which would roll unof the election of the members of the wages alone, and a diver has brought der the wheels, when struck by the members of the Executive Council up in his hand a "find" worth no less trucks, is thrown out of harm's way